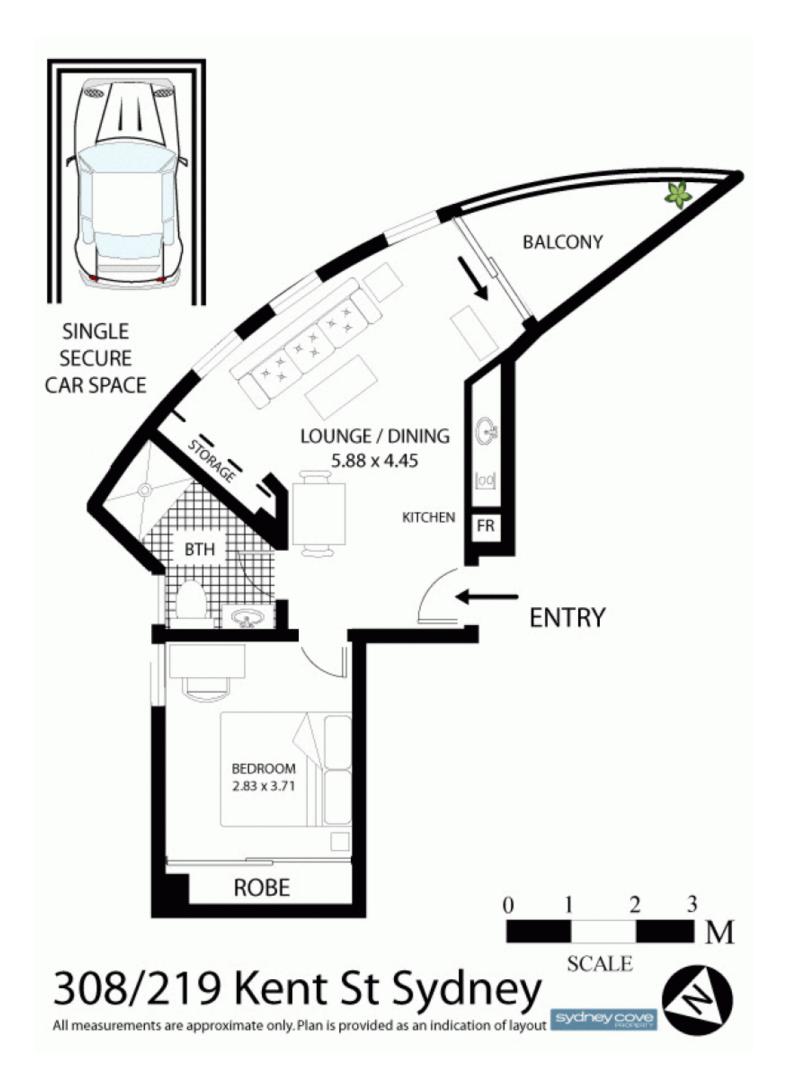

## 308/219 Kent Street Sydney NSW

Perfect Investment - Serviced apartment with parking!

This fabulous one bedroom serviced apartment is situated in the heart of Sydneys central business district. Spacious & modern, this fully self contained apartment is located on level 3 of the Napoleon on Kent serviced apartments..

As this complex is purely a serviced apartment complex, this apartment will be sold fully furnished with one secure car space. With a south west facing balcony with views towards Pyrmont and Darling Harbour, this floor plan is always very popular with guests.