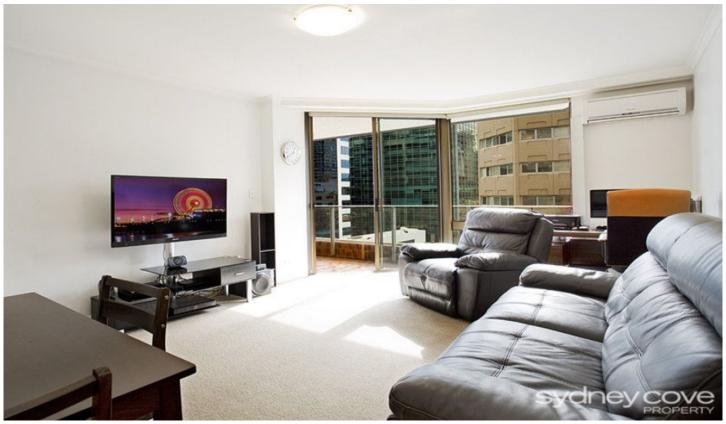

Larger than the average one bedroom apartment in the city, at 70m2 and with a very practical floorplan, the property also boasts a large sized balcony with a North Westerly aspect ensuring plenty of natural light and City & Darling Harbour views.