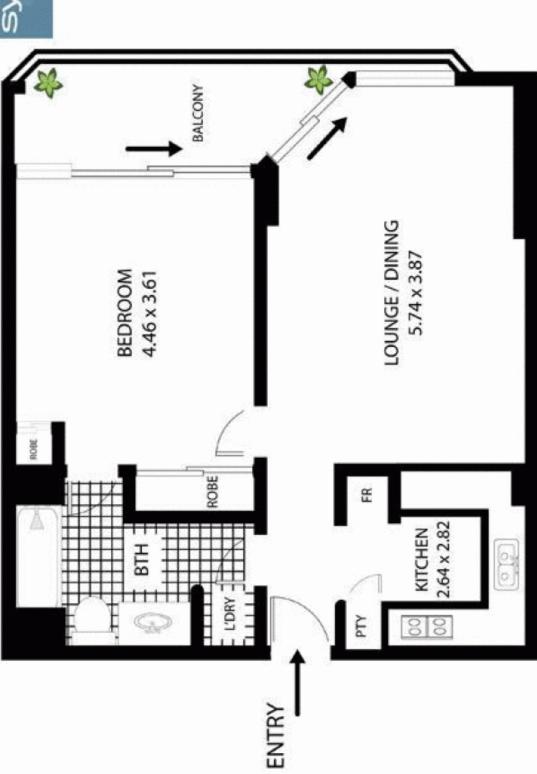

Larger than the average one bedroom apartment in the city, at 70m2 and with a very practical floorplan, the property also boasts a large sized balcony with a North Westerly aspect ensuring plenty of natural light and City & Darling Harbour views.

## 25 Market St Sydney 🗷

All measurements are approximate only. Plan is provided as an indication of layout