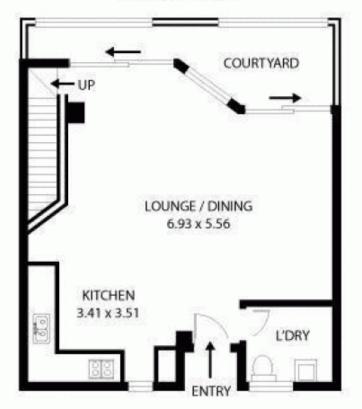

s best streets yet so close to all the action, this large three bedroom apartment is positioned at the rear of the complex & offers both ample indoor and outdoor living.

Equally ideal for the owner occupier or investor alike with excellent return of \$725 per week currently (neighbouring apartment just leased for \$780 per week)

145m2 in total the apartment features; Downstairs;

- Spacious open plan living areas with floating floors
- Secure courtyard accessible from living areas
- Modern granite gas kitchen with stainless steel appliances, dishwasher & plenty of storage/cupboard space
- Internal laundry with dryer & guest W.C

3 🛤 2 🚰 1 🚘

View : https://www.sydneycoveproperty.com/sale/nsw/sy dney-city/chippendale/residential/unit/6214148



Bryn Fowler 02 8259 3333



## ENTRY LEVEL



UPPER LEVEL