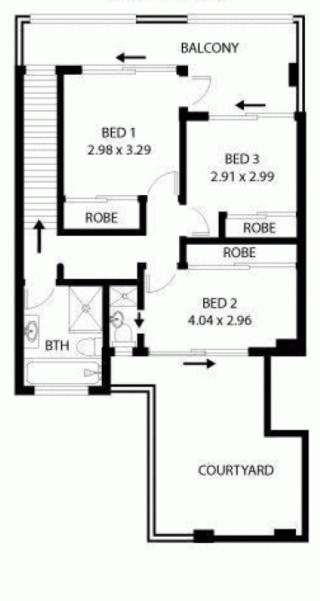

yet so close to all the action, this large three bedroom apartment is positioned at the rear of the complex & offers both ample indoor and outdoor living.

Equally ideal for the owner occupier or investor alike with excellent return of \$725 per week currently (neighbouring apartment just leased for \$780 per week)

145m2 in total the apartment features; Downstairs;

- Spacious open plan living areas with floating floors
- Secure courtyard accessible from living areas
- Modern granite gas kitchen with stainless steel appliances, dishwasher & plenty of storage/cupboard space
- Internal laundry with dryer & guest W.C

3 🛤 2 🚰 1 🚘

View : https://www.sydneycoveproperty.com/sale/nsw/sy dney-city/chippendale/residential/unit/6214148



Bryn Fowler 02 8259 3333



## ENTRY LEVEL



UPPER LEVEL