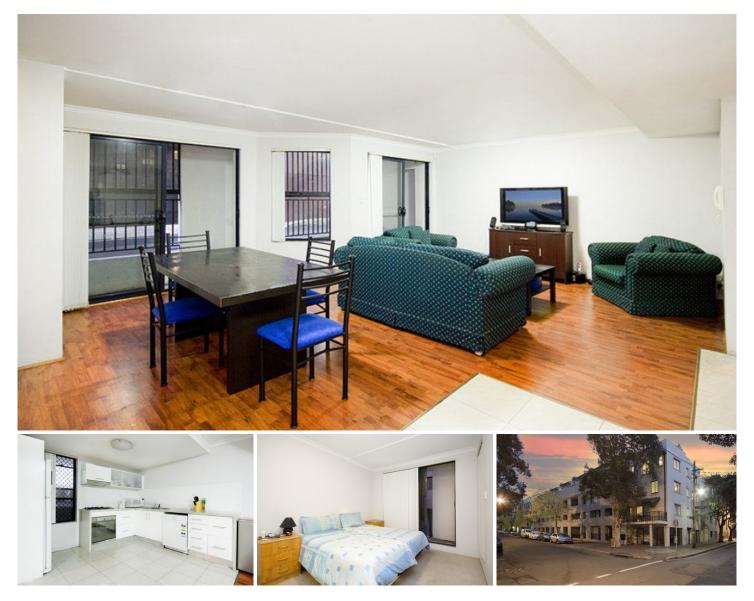

## 17/1-35 Pine Street CHIPPENDALE NSW

Quietly tucked away in arguably one of Chippendales best streets yet so close to all the action, this large three bedroom apartment is positioned at the rear of the complex & offers both ample indoor and outdoor living.

Equally ideal for the owner occupier or investor alike with excellent return of \$725 per week currently (neighbouring apartment just leased for \$780 per week)

145m2 in total the apartment features; Downstairs;

- Spacious open plan living areas with floating floors
- Secure courtyard accessible from living areas
- Modern granite gas kitchen with stainless steel appliances, dishwasher & plenty of storage/cupboard space
- Internal laundry with dryer & guest W.C