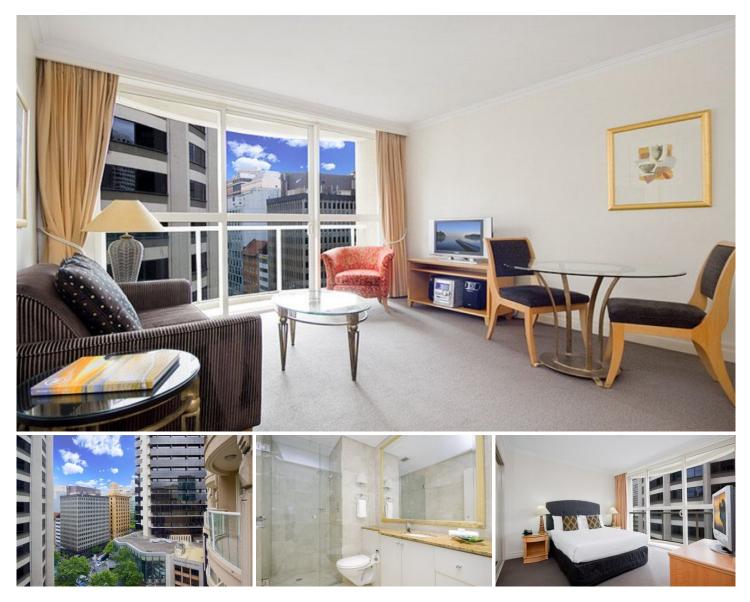

## 2 Bond Street SYDNEY NSW

Rare opportunity to purchase a high level one bedroom apartment with study, parking and views in the Mantra one of only two apartments of this floorplan in the building.

Positioned high on the 13th floor in the sought after Mantra building on the corner of George & Bond Streets.

\*One bedroom apartment with study, parking & views \*High level one of only two apartments of this floorplan \*Two balconies overlooking Australia Square and to George street

\*Double bedroom with built-ins and own balcony

\*Large study with foldout sofa bed, study desk & cupboard space

\*Fully furnished & equipped, right down to linen and cutlery \*Modern kitchen with Smeg stainless steel appliances

\*Chic modern bathroom