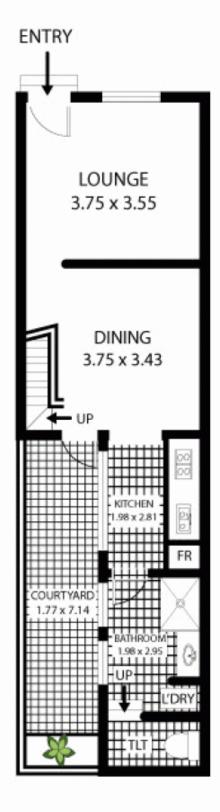

The property boasts City skyline views, a large sunny rear courtyard great for relaxing and entertaining and well maintained light filled interiors throughout.

Other features include:

\*Two good sized bedrooms

\*Separate living and dining areas

2 🕒 1 🖳

View: https://www.sydneycoveproperty.com/sale/nsw/e astern-suburbs/potts-point/residential/terrace/621 4185

**Bryn Fowler** 02 8259 3333

SCALE

178 McElhone St Woolloomooloo sydneycom