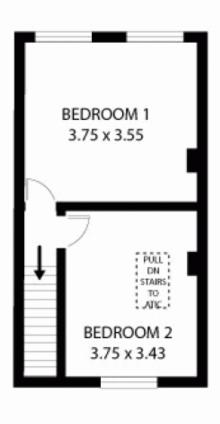

The property boasts City skyline views, a large sunny rear courtyard great for relaxing and entertaining and well maintained light filled interiors throughout.

Other features include:

\*Two good sized bedrooms