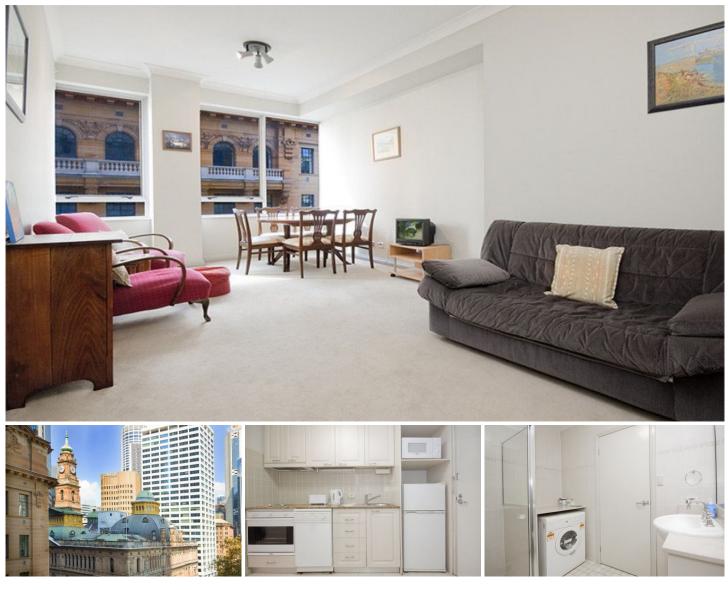

## **38 Bridge Street SYDNEY NSW**

This studio apartment is located in the contemporary Bridgeport building near Circular Quay.

- Perfect inner city investment opportunity, a great first buy or an ideal CBD home away from home in an in-demand locale

- Enjoying absolute convenience, within walking distance to Sydney's financial district, Circular Quay, an array of top restaurants and a host of cultural attractions.

- Generating solid a rental return, low outgoings with assured capital growth

- Enjoy an enviable lifestyle with Circular Quay, The Rocks, The Opera House, Royal Botanic Gardens, Domain & the CBD only a short stroll away.

- Well proportioned throughout, with ducted air-conditioning and SMEG dishwasher

- Secure building with concierge, lift, and gymnasium

View : https://www.sydneycoveproperty.com/sale/nsw/sy dney-city/sydney/residential/apartment/6214195

Bryn Fowler 02 8259 3333