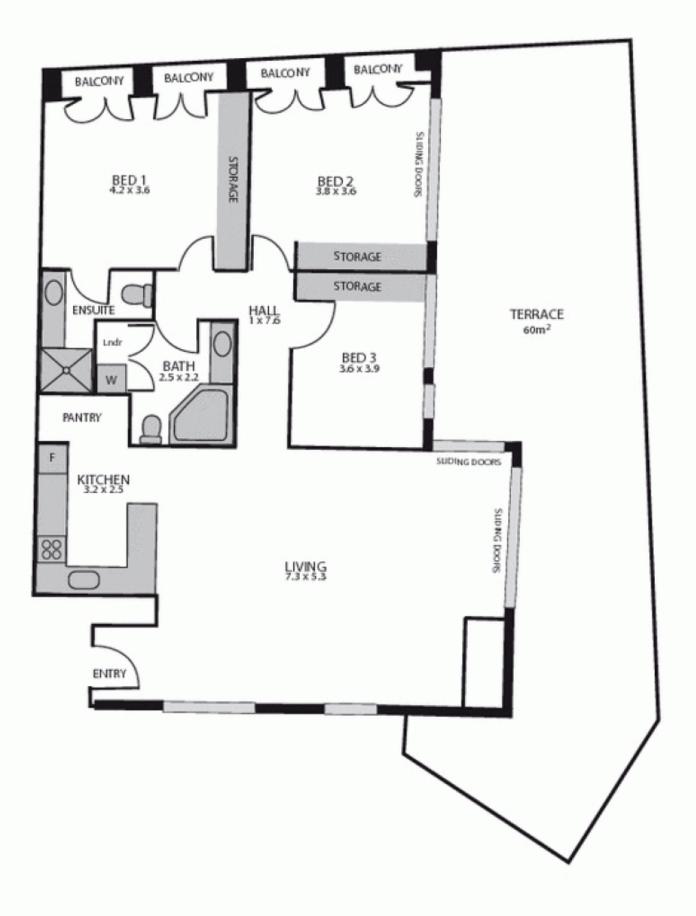

The property itself provides spacious interiors with an abundance of natural light throughout, great air-flow with balcony access from every room and a generous and well configured floorplan.