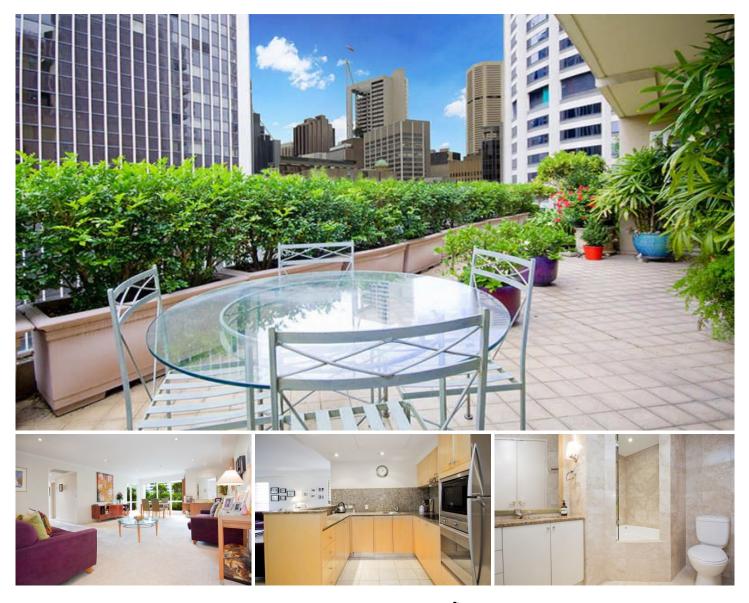

## 1302/2 Bond Street SYDNEY NSW

UNDER CONTRACT. A rare opportunity to own a Penthouse style apartment positioned well above the 4.5 star Mantra Hotel, ideally located only moments to Circular Quay, The Rocks and some of Sydneys finest restaurants and retail outlets.

On offer for the first time since 1998, with the feel of a home and the convenience of a fantastic CBD location on the corner of George and Bond Streets, this apartment will surely not last long.

Boasting a huge terrace ideal for entertaining and unwinding, positioned on the north east side of the building ensures privacy and tranquility.

The property itself provides spacious interiors with an abundance of natural light throughout, great air-flow with balcony access from every room and a generous and well configured floorplan.