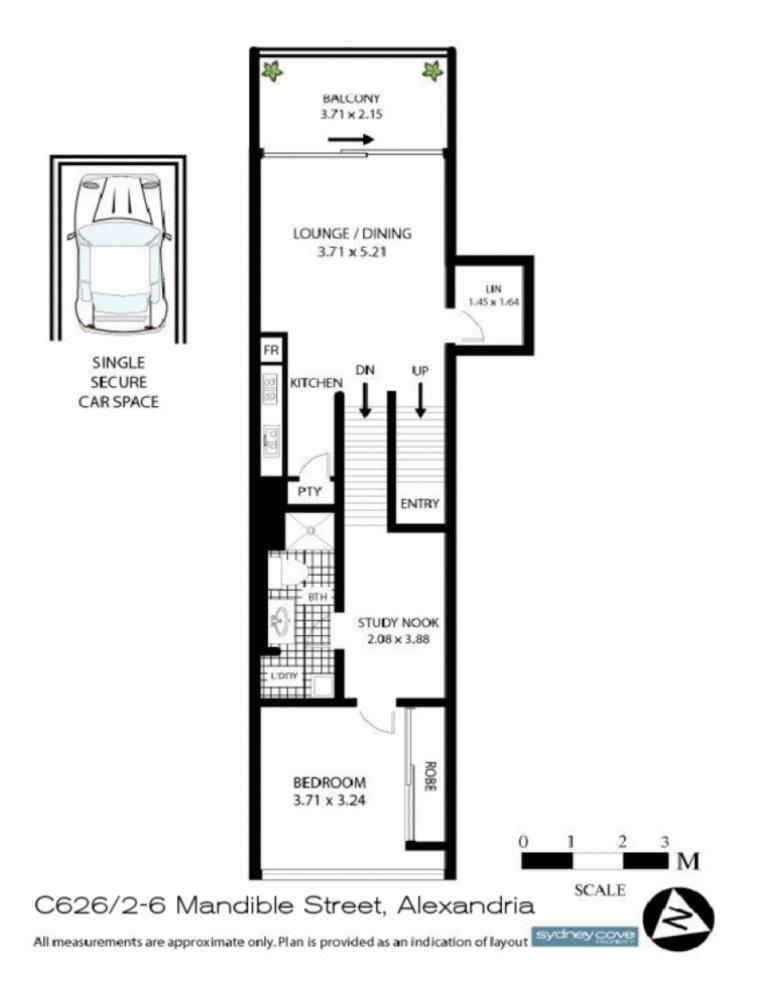

With a unique Allen Jack Cottier design providing great natural light, loads of space and a flexible floor plan, this apartment is sure to impress.

Take advantage of this increasingly sought after locale with assured capital growth, fantastic rental returns and the remaining window of opportunity for first home buyers; massive stamp duty savings and first home buyer concessions prior to the new legislative changes from January 2012.