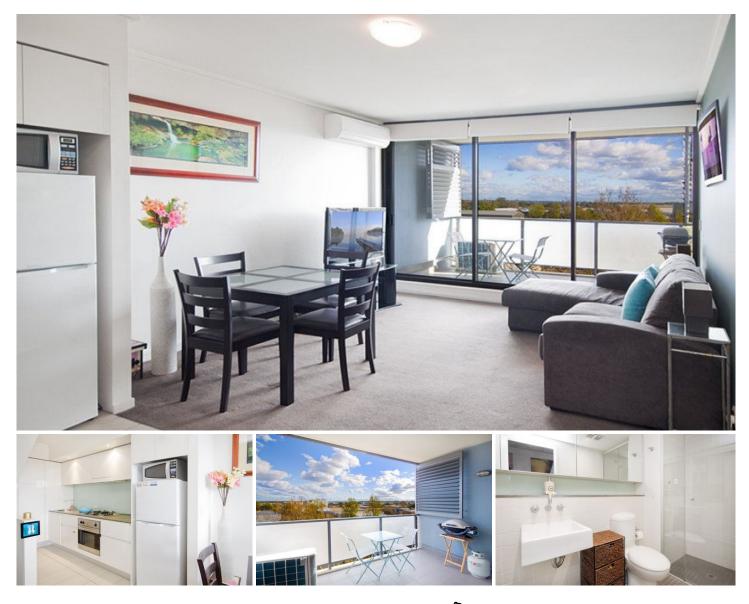

## C626/2-6 Mandible Street ALEXANDRIA NSW

Move in and enjoy coming home to this immaculately presented designer apartment positioned on the 6th floor of the popular Linc building, within moments to all modern conveniences including vibrant neighbourhood cafes, restaurants, shops & galleries and Green Square station.

With a unique Allen Jack Cottier design providing great natural light, loads of space and a flexible floor plan, this apartment is sure to impress.

Take advantage of this increasingly sought after locale with assured capital growth, fantastic rental returns and the remaining window of opportunity for first home buyers; massive stamp duty savings and first home buyer concessions prior to the new legislative changes from January 2012.