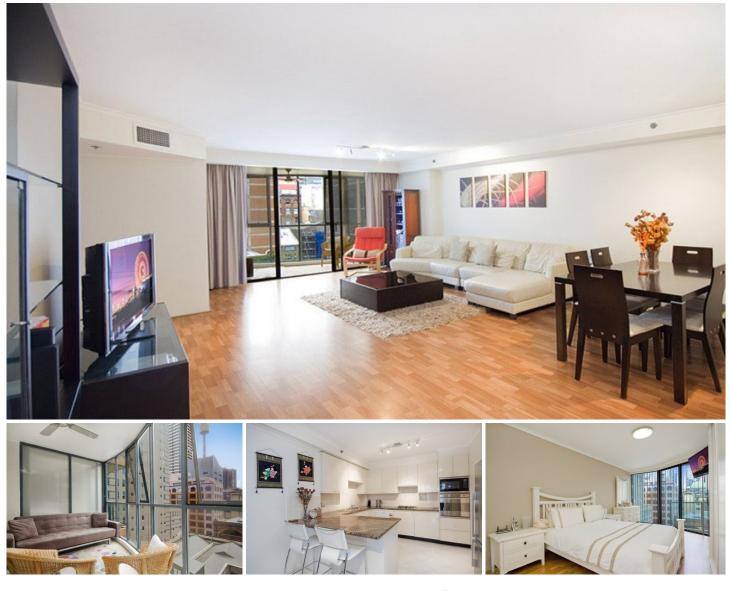

## SOLD BY BRYN FOWLER 0423 663 663

Immaculately presented two bedroom apartment now available in highly sought after and tightly held Astoria Tower.

Ideally positioned within an easy walk to Darling Harbor, Cockle Bay restaurants and bars, QVB, Town Hall this apartment will surely not last long!

Generous and practical in both size and floorplan, the apartment provides 113m2 of open plan living areas and great natural light throughout.

With a corner position and only four apartments per floor, privacy is also assured.