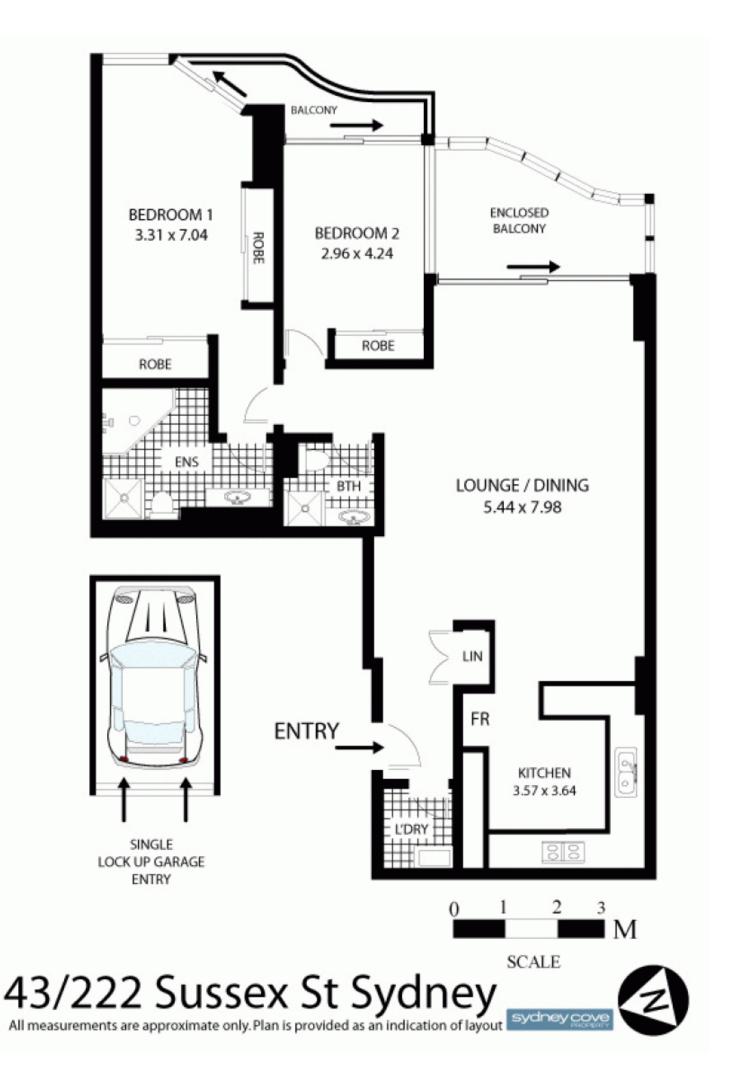

Generous and practical in both size and floorplan, the apartment provides 113m2 of open plan living areas and great natural light throughout.

With a corner position and only four apartments per floor, privacy is also assured.

## 2 🛤 2 🚰 1 🚘

View : https://www.sydneycoveproperty.com/sale/nsw/sy dney-city/sydney/residential/apartment/6214229

Bryn Fowler 02 8259 3333

The apartment features;

https://www.sydneycoveproperty.com