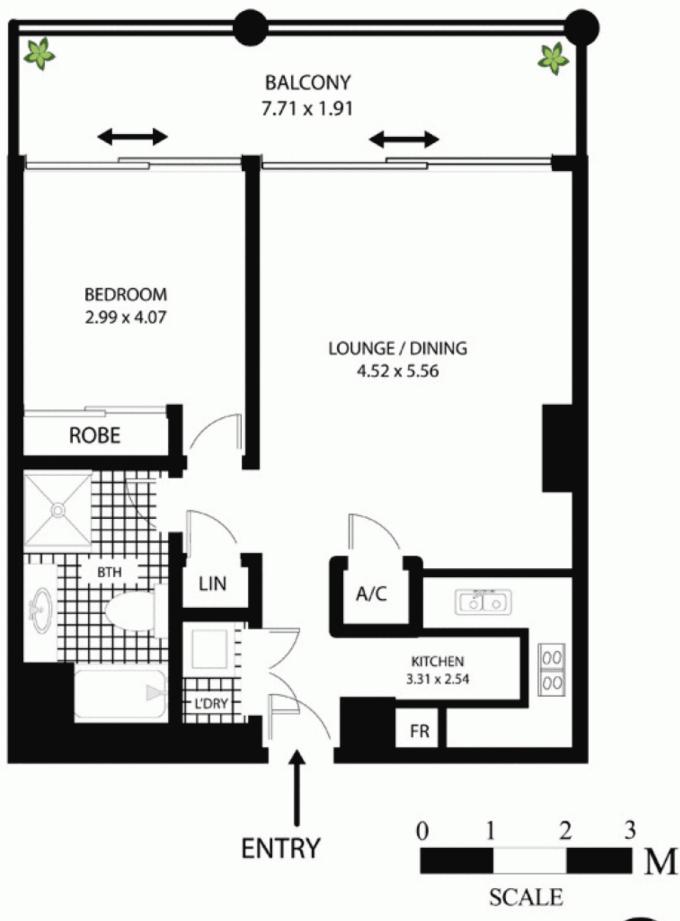

Currently owner occupied and in fantastic condition, the property offers generous indoor and outdoor interiors with a well proportioned and practical 71m2 floorplan.

Light and airy throughout with an Easterly aspect from the 14th floor and fantastic city views up and down George Street.

Very spacious living areas open up to a terrace style balcony which is perfect for entertaining and unwinding and

1 🗀 1 느

**View :** https://www.sydneycoveproperty.com/sale/nsw/sy dney-city/sydney/residential/apartment/6214238