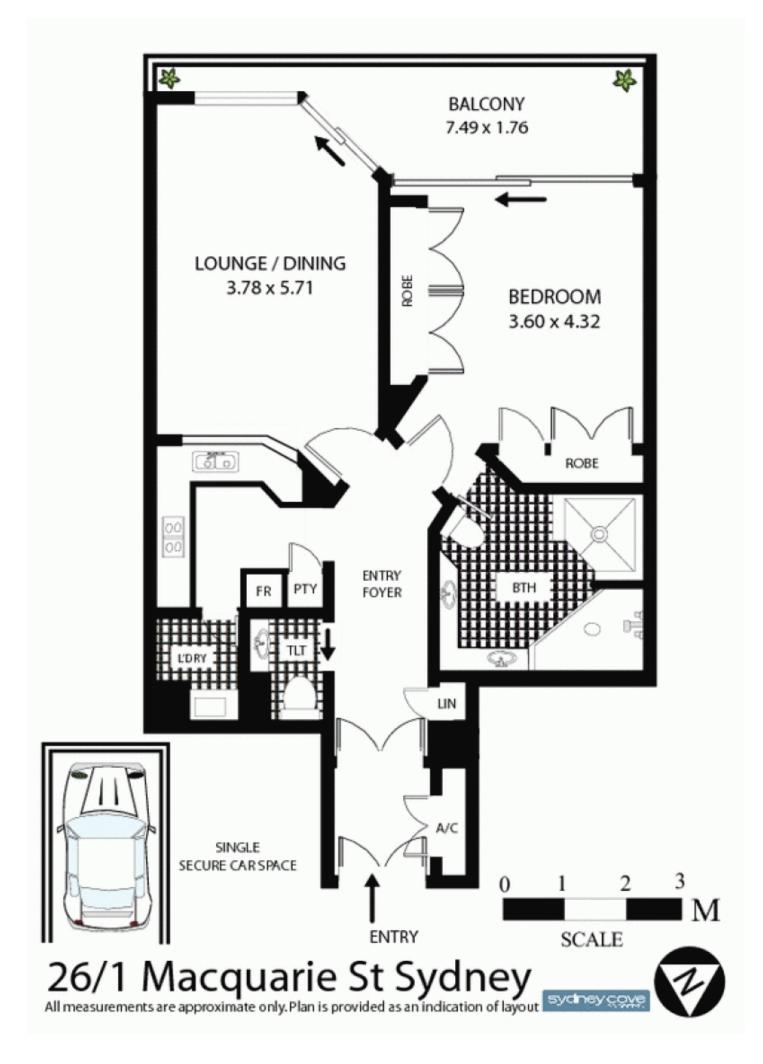

- Marble bathroom with spa and twin basins, powder room
- Large bedroom with built-ins and access to balcony
- Secure undercover parking space
- A residence of limitless appeal and elegance

View : https://www.sydneycoveproperty.com/sale/nsw/sy dney-city/sydney/residential/apartment/6214245