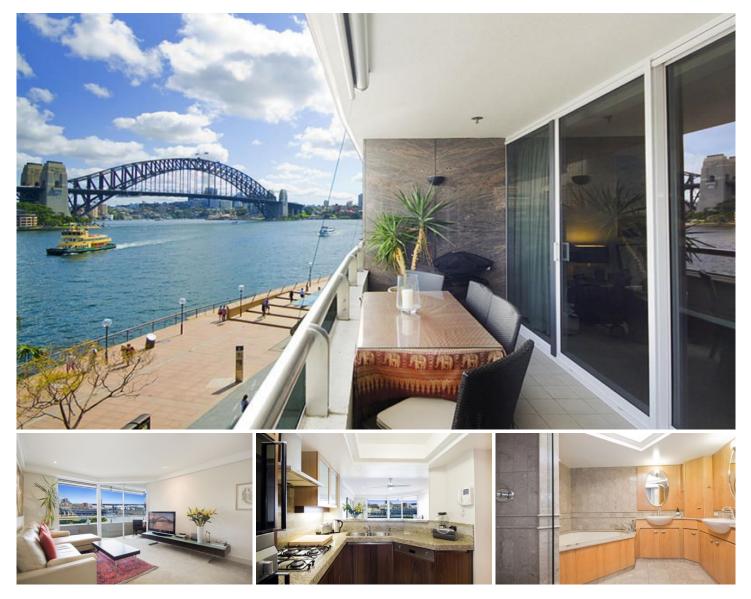

## 26/1 Macquarie Street SYDNEY NSW

With a perfect position on level 2 of Bennelong 1 and an intimate, picturesque harbourside view this apartment offers both a lifestyle of luxury and convenience as well as a sound long-term investment choice with assured capital growth to the discerning buyer.

- Light filled, superbly appointed and well proportioned throughout

- Flawless world class views of the Harbour Bridge, Circular Quay

- Spacious living areas with floor to ceiling glass

- Stylish gas kitchen with marble benchtops & Gaggenau appliances

- Marble bathroom with spa and twin basins, powder room
- Large bedroom with built-ins and access to balcony
- Secure undercover parking space
- A residence of limitless appeal and elegance

View : https://www.sydneycoveproperty.com/sale/nsw/sy dney-city/sydney/residential/apartment/6214245