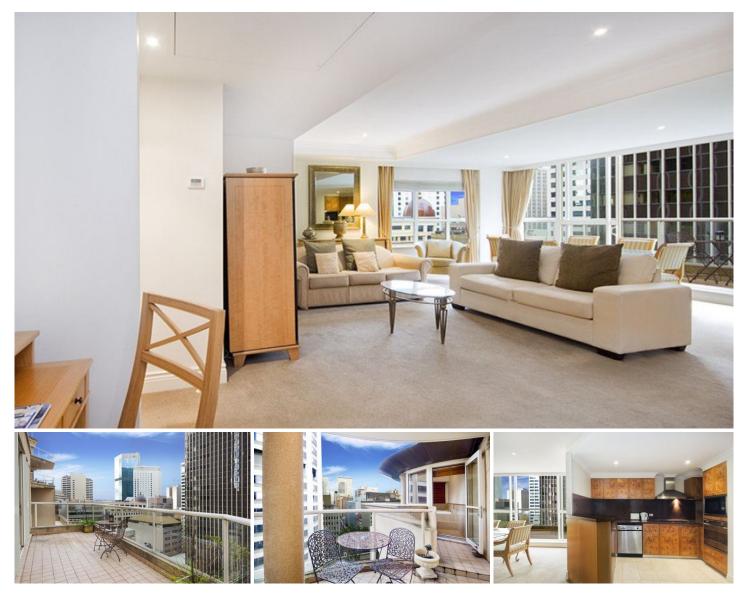

## SYDNEY COVE PROPERTY

2 Bond Street SYDNEY NSW

A rare opportunity to own a sub-penthouse apartment ideally located opposite Australia Square and positioned high on the 16th floor of the 4.5 star Mantra Hotel, ideally located only moments to Circular Quay, The Rocks and some of Sydneys finest restaurants and retail outlets.

The apartment offers;

- Open plan living areas to entertainers terrace with city views

- Three spacious bedrooms, with built-in wardrobes

- Master bedroom features own private balcony, spa, ensuite and kitchenette

- Two chic marble bathrooms, two secure car spaces on title

- Modern kitchen, plenty of bench & cupboard space, Smeg dishwasher

3 🛤 2 🚰 2 🚘

View : https://www.sydneycoveproperty.com/sale/nsw/sy dney-city/sydney/residential/apartment/6214250