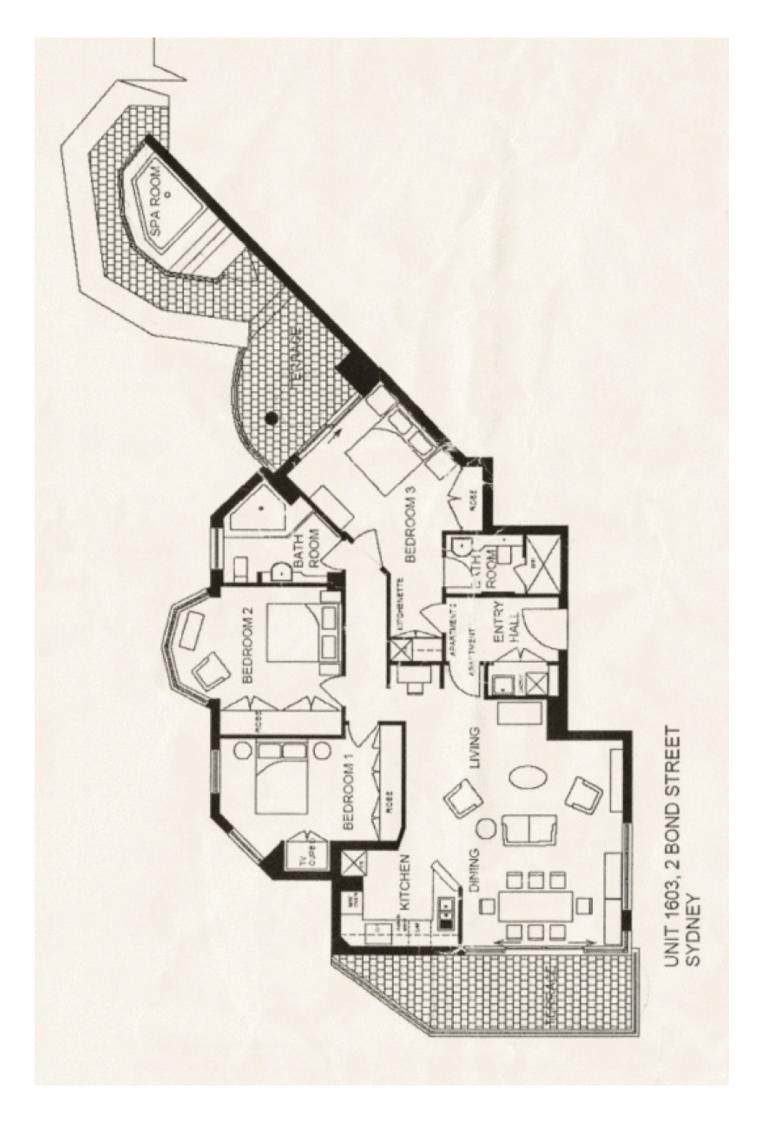

The apartment offers;

- Open plan living areas to entertainers terrace with city views

- Three spacious bedrooms, with built-in wardrobes

- Master bedroom features own private balcony, spa, ensuite and kitchenette

- Two chic marble bathrooms, two secure car spaces on title

- Modern kitchen, plenty of bench & cupboard space, Smeg dishwasher

3 🛤 2 🚰 2 🚘

View : https://www.sydneycoveproperty.com/sale/nsw/sy dney-city/sydney/residential/apartment/6214250