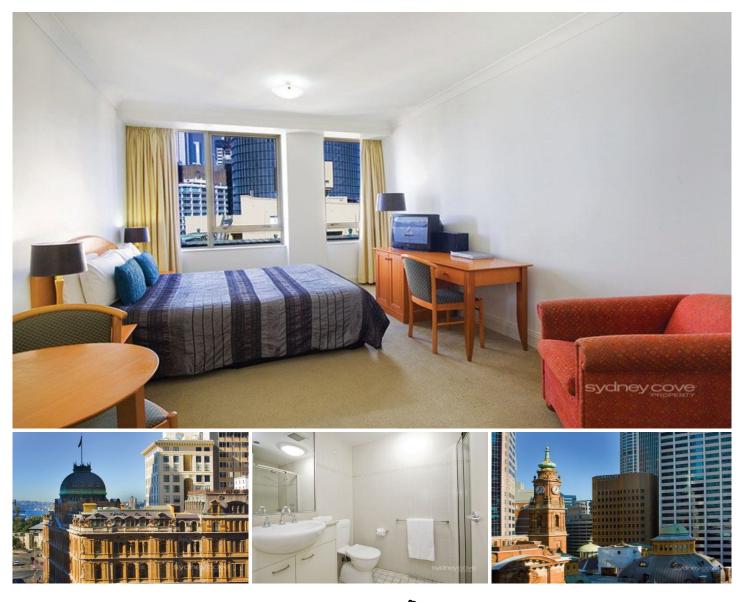

## **38 Bridge Street SYDNEY NSW**

High Floor Bridgeport City Pad, Outstanding Investment Circular Quay

This studio apartment is fully furnished and positioned high up with fantastic city views and great light. Very well presented and in great condition this apartment is ideal for those looking for a sound investment with strong returns and a sought after location assuring long term capital growth.

- Enjoying absolute convenience, within walking distance to Sydney's financial district, Circular Quay, an array of top restaurants and a host of cultural attractions

- Enjoy an enviable lifestyle with Circular Quay, The Rocks, The Opera House, Royal Botanic Gardens, Domain & the CBD only a short stroll away.