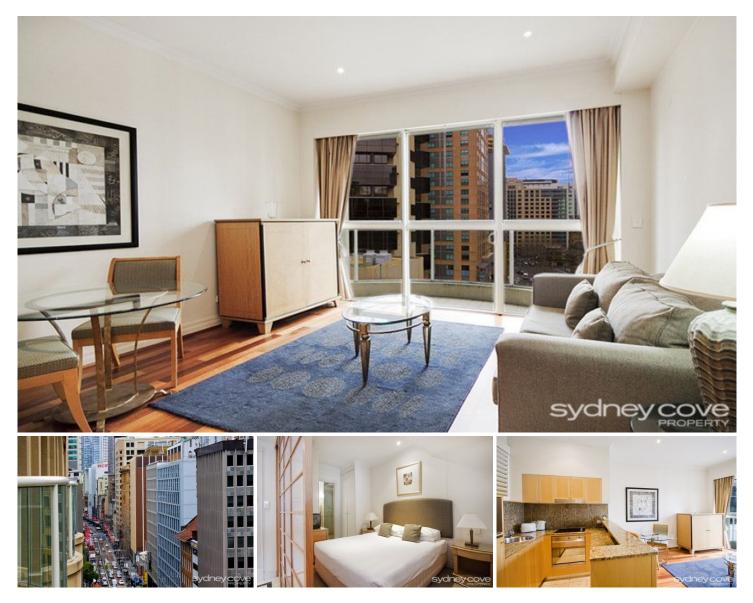

## 2 Bond Street SYDNEY NSW

Be quick to inspect - this cannot last long!

This fully furnished, well presented studio apartment offers a perfect city location in a well established, well maintained building.

The property has fantastic views up and down George Street with a sunny westerly aspect.

Mantra is positioned in a fantastic central location opposite Australia Square only a short stroll to Circular Quay, The Rocks & ASX and Wynyard Rail.

With the flexibility to occupy yourself, lease out either short or long term tenants with very strong returns, as well an option to lease through Mantra if you choose. Other features include; \*Balcony with fantastic city views