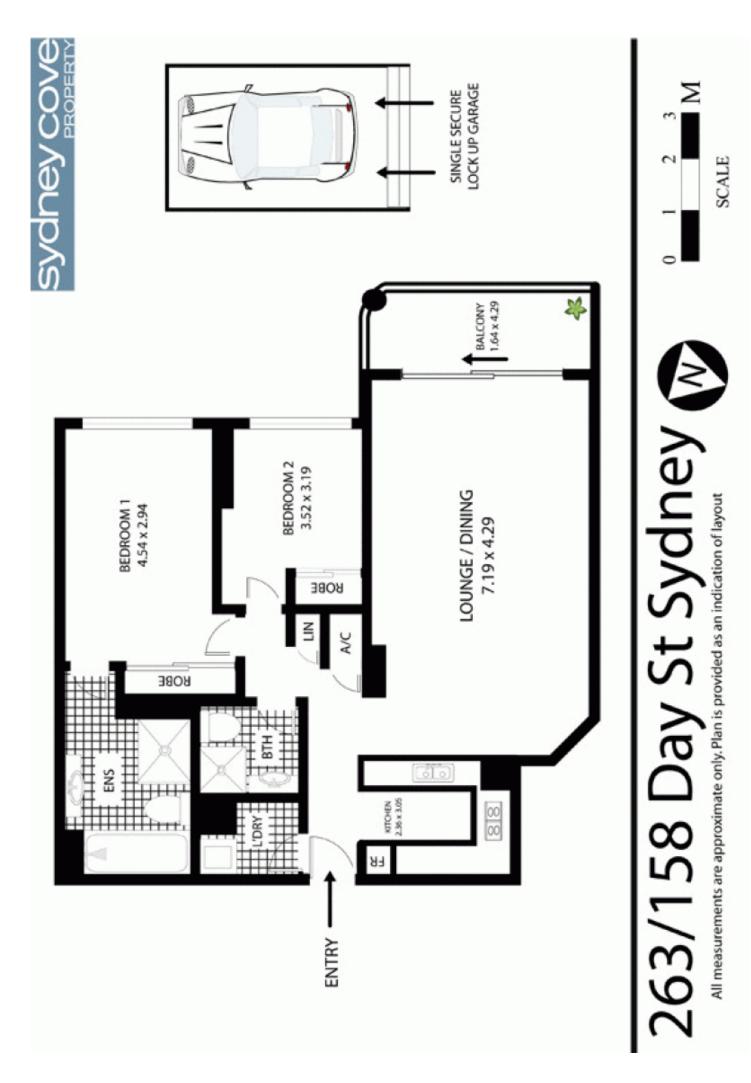

The property offers;

- Spacious open plan living areas
- Entertainers balcony with fantastic Darling Harbour views
- Ducted air-conditioning & heating
- Big kitchen with gas cooking, large fridge space, microwave cavity and dishwasher
- Generous ensuite bathroom with separate shower and