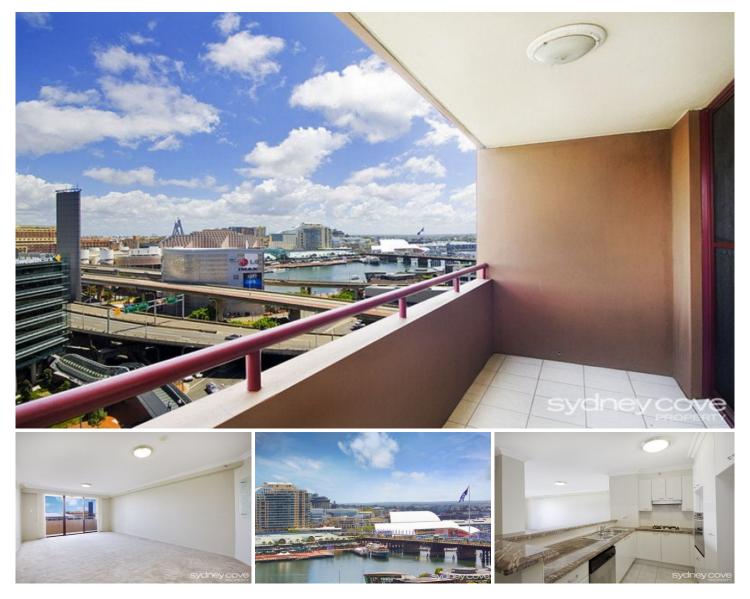

## 263/158 Day Street SYDNEY NSW

Positioned high up on level 13 with a North West aspect and Darling Harbour views this apartment offers a convenient city lifestyle thats hard to beat.

With some of the best that Sydney has to offer at your door, Darling Harbour, Cockle Bay and only a short walk to George and Pitt Street shopping, Hyde Park ,Town Hall Station as well as some of Sydney's best restaurants.

The property offers;

- Spacious open plan living areas
- Entertainers balcony with fantastic Darling Harbour views
- Ducted air-conditioning & heating
- Big kitchen with gas cooking, large fridge space, microwave cavity and dishwasher
- Generous ensuite bathroom with separate shower and