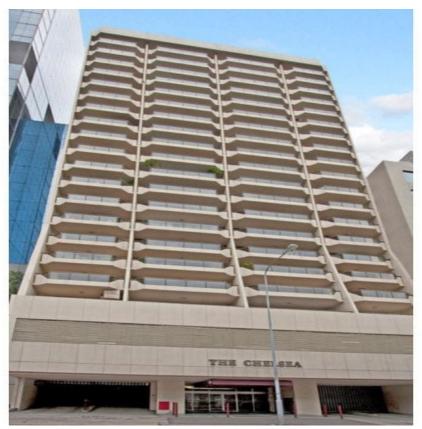

## SYDNEY COVE

## 110 Sussex Street SYDNEY NSW

Rare opportunity to own a large secure car space ideally located in the heart of the Sydney CBD.

Absolutely ideal for the busy professional, within walking distance to King Street Warf, Wynyard, Barangaroo, Darling Harbour, Darling Park, Pitt Street Mall and George Street.

Enjoy the convenience of owning your own city car space for self use 24/7 or alternatively a great addition or start to your investment portfolio.

The car space is big enough for a large vehicle, 21m2, positioned on level 1 right in front of the lift (1 of only 2).

Car space area: 21m2

Strata levies: \$239 per quarter approx.