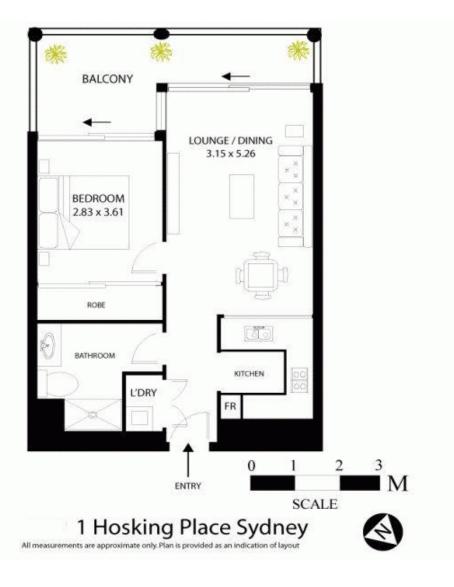

## 1-5 Hosking Place SYDNEY NSW

Nestled between Pitt & Castlereagh Streets and moments to the best of everything Sydney has to offer, this apartment would make an ideal investment choice as well as a fantastic city pad.

Potential rent \$580 -\$600 per week.

Owner occupied since the building was completed and well looked after, the property features;

- Spacious living areas to large entertainers balcony with views

- Separate double bedroom with built-ins
- Modern gas kitchen with plenty of bench/cupboard space & dishwasher
- Ducted air-conditioning throughout
- Separate internal laundry with dryer