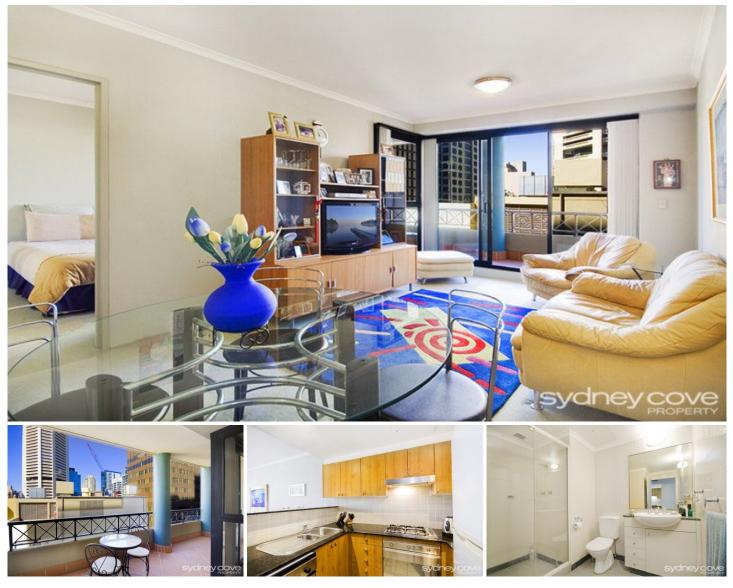

## 1-5 Hosking Place SYDNEY NSW

Nestled between Pitt & Castlereagh Streets and moments to the best of everything Sydney has to offer, this apartment would make an ideal investment choice as well as a fantastic city pad.

Potential rent \$580 -\$600 per week.

Owner occupied since the building was completed and well looked after, the property features;

- Spacious living areas to large entertainers balcony with views

- Separate double bedroom with built-ins
- Modern gas kitchen with plenty of bench/cupboard space & dishwasher
- Ducted air-conditioning throughout
- Separate internal laundry with dryer