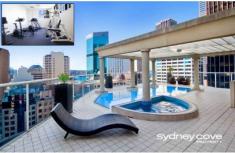

The property comes complete with deluxe furniture package, built-in wardrobes, secure keyless entry and is fully air-conditioned.

**View**: https://www.sydneycoveproperty.com/sale/nsw/sydney-city/sydney/residential/studio/6214282