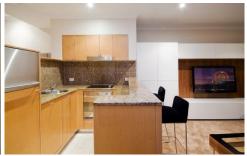

## Other features include;

- Balcony with fantastic city views
- Built-in wardrobes
- Secure keyless entry
- Ducted air-conditioning with internal control
- Deluxe kitchen with granite bench tops with stainless steel