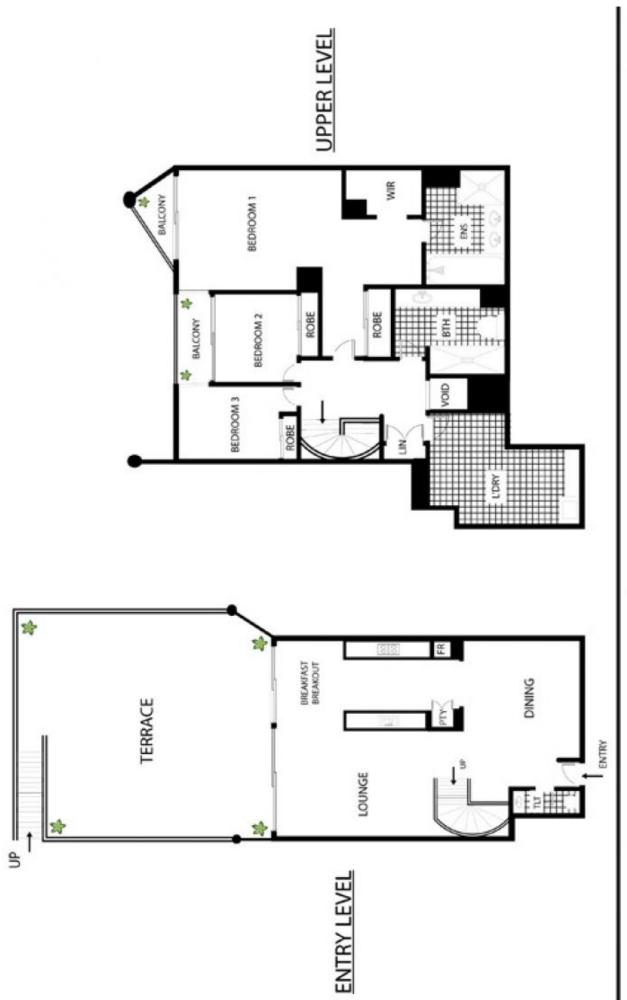

### Downstairs living;

- Relaxed open plan living areas, fully tiled (heated) floors
- Chic gas kitchen
- Powder room
- Integrated flat screen television, BOSE sound system
- Breakfast bar/Office looking out to the Marina

3 📮 3 🔓 2 🖨

**View**: https://www.sydneycoveproperty.com/sale/nsw/sydney-city/sydney/residential/apartment/6214351

**Grant Ashby** 02 9241 1288

# Hickson Rd Walsh Bay sydney come

All measurements are approximate only. Plan is provided as an indication of layout