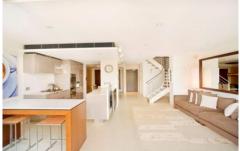

### Downstairs living;

- Relaxed open plan living areas, fully tiled (heated) floors
- Chic gas kitchen
- Powder room
- Integrated flat screen television, BOSE sound system
- Breakfast bar/Office looking out to the Marina