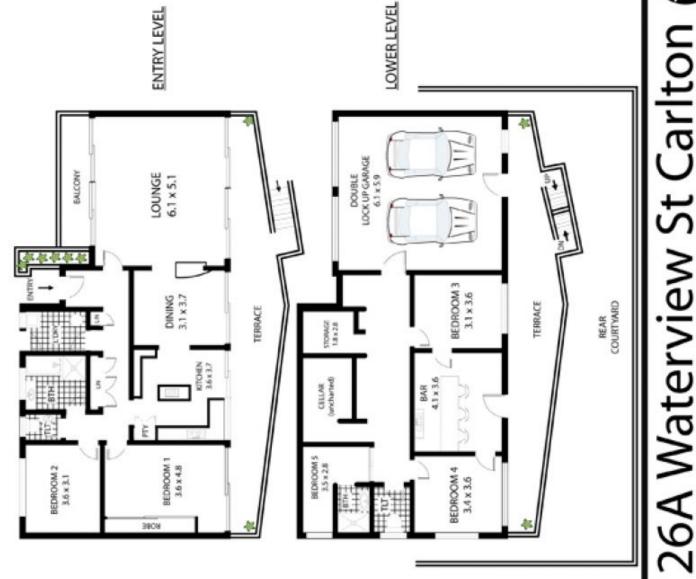

## **26a Waterview Street Carlton NSW**

This large home is perfectly positioned with stunning 180 degree views of Botany & Kogarah Bay's. Positioned on a battle-axe block away from street this two storey property has enormous potential for someone to create a wonderful home

- Double storey house set on a 699sqm block
- Four double bedrooms over 2 levels
- Sun filled living room with separate dining area
- Full length balcony capturing sensational views
- Parking for 2 vehicles, workshop & storage areas below

Located in a quiet street, this property is only moments from Allawah Station, schools, transport, shops & medical facilities.

For more information please contact either Grant Ashby

4 🕒 2 🔓 2 🖨

Land Size: 699 sqm