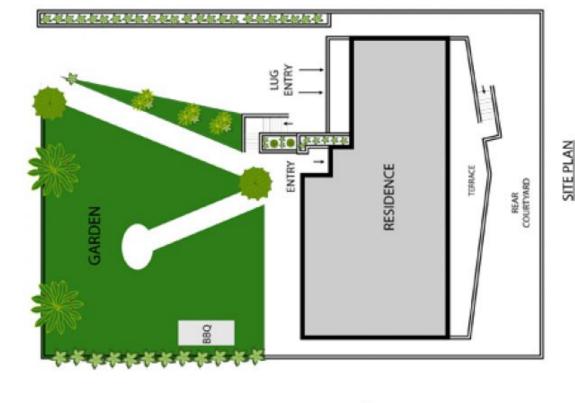

## **26a Waterview Street Carlton NSW**

This large home is perfectly positioned with stunning 180 degree views of Botany & Kogarah Bay's. Positioned on a battle-axe block away from street this two storey property has enormous potential for someone to create a wonderful home

- Double storey house set on a 699sqm block
- Four double bedrooms over 2 levels
- Sun filled living room with separate dining area
- Full length balcony capturing sensational views
- Parking for 2 vehicles, workshop & storage areas below

Located in a quiet street, this property is only moments from Allawah Station, schools, transport, shops & medical facilities.

For more information please contact either Grant Ashby

4 🕒 2 🔓 2 🖨

Land Size: 699 sqm