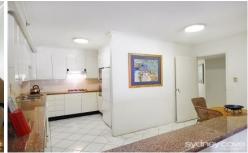

\*Stainless steel gas kitchen with granite bench tops, dishwasher

2 🔄 2 🔓 1 🗬

**Price:** \$1,035,000

**View**: https://www.sydneycoveproperty.com/sale/nsw/s ydney-city/sydney/residential/apartment/6214580