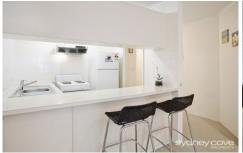

## Apartment features;

- Spacious light & airy living areas, separate dining/study area
- Generous & practical floorplan for ease of living
- Good sized bedroom with built-ins
- Balcony overlooking Clarence Street
- Big kitchen & bathroom (with bath)