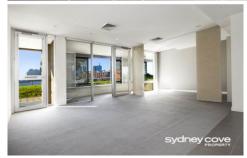

- \* Sunny North aspect
- \* Chic bathroom
- \* Large entertainer's sunroom boasting amazing Harbour, City & Harbour Bridge views
- \* Currently leased and with a fantastic tenant in place
- \* Modern apartment contains galley kitchen
- \* 62sqm Studio / One bedroom apartment
- \* One secure car space (plus visitor parking available)
- \* Separate secure storage cage (4m2)
- \* Pull down bed /desk
- \* Ducted air conditioning