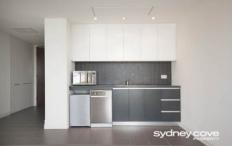

- \* Sunny North aspect
- \* Chic bathroom
- \* Large entertainer's sunroom boasting amazing Harbour, City & Harbour Bridge views
- \* Currently leased and with a fantastic tenant in place
- \* Modern apartment contains galley kitchen
- \* 62sqm Studio / One bedroom apartment
- \* One secure car space (plus visitor parking available)
- \* Separate secure storage cage (4m2)
- \* Pull down bed /desk
- \* Ducted air conditioning