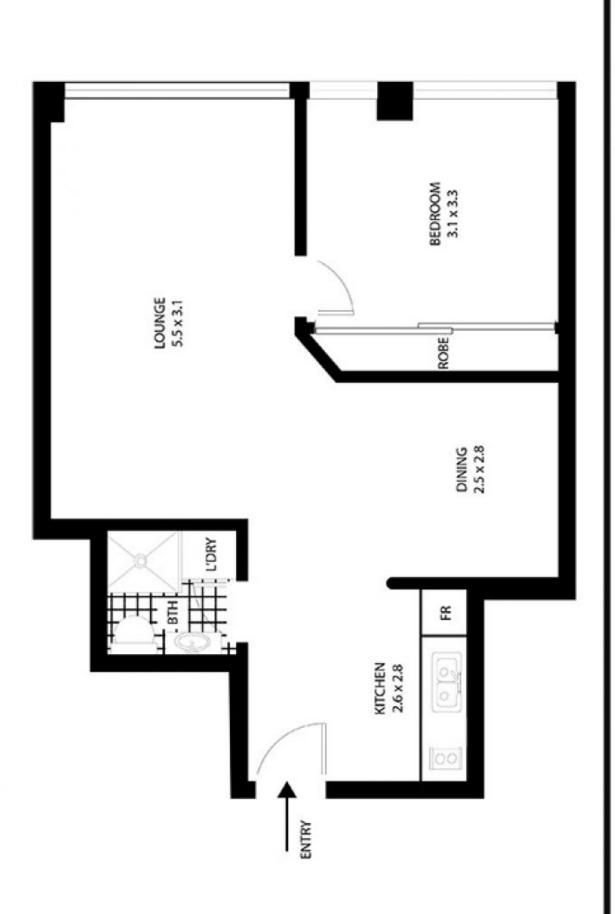

## **SOLD BY BRYN FOWLER 0423 663 663**

A rare opportunity to own a 52sqm one bedroom apartment in the popular Bridgeport building near Circular Quay. With an enviable position within walking distance to the Opera House, Botanical Gardens, Circular Quay and The Rocks and an array of top restaurants

Views over Bridge Street to beautiful Heritage buildings Spacious light and airy livings areas, plantation shutters High ceilings, granite kitchen, plus study/dining area Light, well-proportioned bedroom with built-in wardrobes Great condition throughout, ducted air-conditioning Fully tiled bathroom with laundry, with washer/dryer Onsite Building Manager, gymnasium, secure access Ideal city base or blue chip investment opportunity