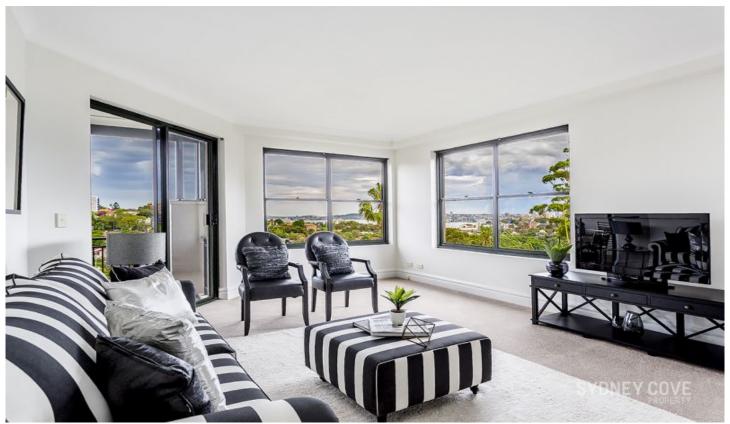

## 108/433 Alfred Street Neutral Bay NSW

A fantastic opportunity to reside in a fabulous three bedroom apartment in this sort after leafy resort style complex "East View". Positioned high within the tree lined streets of Neutral Bay, this East facing apartment enjoys superior views towards Sydney Harbour and is bathed in morning sun. With only a short stroll to shops, transport, schools and the Harbour, this apartment is sure to please.

## Key Points:

- \* Three double bedrooms with built in wardrobes
- \* Two modern bathrooms, one with bath tub
- \* Large separate L-shaped living and dining areas
- \* Impressive kitchen leading to breakfast area
- \* Deep entertainers balcony with lovely leafy views
- \* Double lock up garage, lift access, air conditioning
- \* Complex features pool, BBQ area & is pet friendly