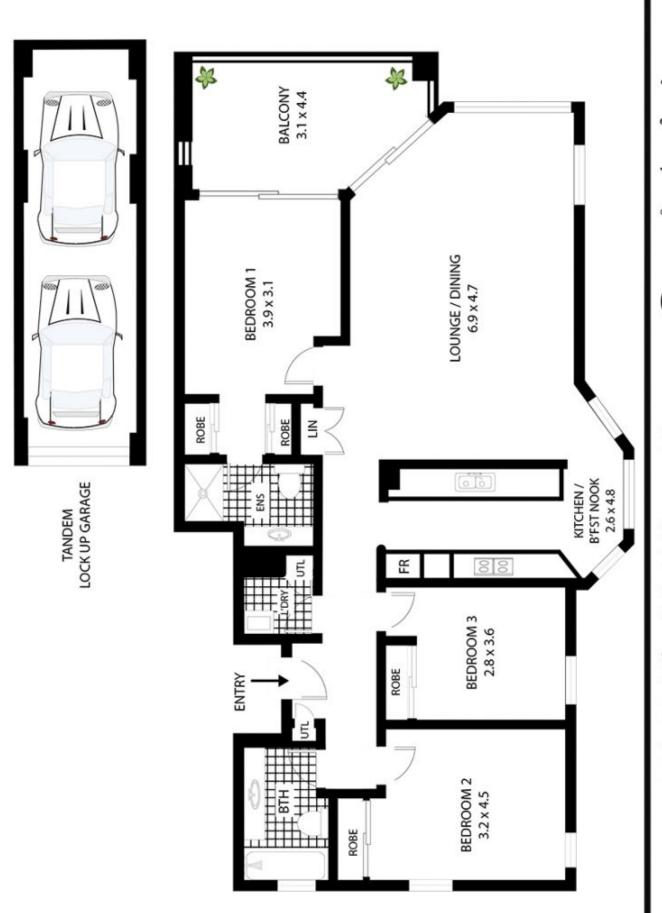

## Key Points:

- \* Three double bedrooms with built in wardrobes
- \* Two modern bathrooms, one with bath tub
- \* Large separate L-shaped living and dining areas
- \* Impressive kitchen leading to breakfast area
- \* Deep entertainers balcony with lovely leafy views
- \* Double lock up garage, lift access, air conditioning
- \* Complex features pool, BBQ area & is pet friendly

# 108/433 Alfred St N Neutral Bay

All measurements are approximate only. Plan is provided as an indication of layout

SCALE