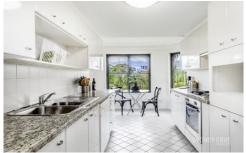

## Key Points:

- \* Three double bedrooms with built in wardrobes
- \* Two modern bathrooms, one with bath tub
- \* Large separate L-shaped living and dining areas
- \* Impressive kitchen leading to breakfast area
- \* Deep entertainers balcony with lovely leafy views
- \* Double lock up garage, lift access, air conditioning
- \* Complex features pool, BBQ area & is pet friendly