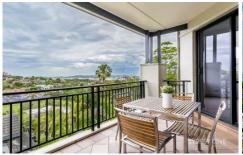

## 108/433 Alfred Street Neutral Bay NSW

A fantastic opportunity to reside in a fabulous three bedroom apartment in this sort after leafy resort style complex "East View". Positioned high within the tree lined streets of Neutral Bay, this East facing apartment enjoys superior views towards Sydney Harbour and is bathed in morning sun. With only a short stroll to shops, transport, schools and the Harbour, this apartment is sure to please.

## Key Points:

- \* Three double bedrooms with built in wardrobes
- \* Two modern bathrooms, one with bath tub
- \* Large separate L-shaped living and dining areas
- \* Impressive kitchen leading to breakfast area
- \* Deep entertainers balcony with lovely leafy views
- \* Double lock up garage, lift access, air conditioning
- \* Complex features pool, BBQ area & is pet friendly