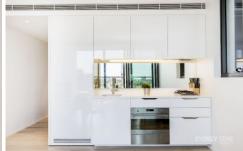

## Key points:

- \* Quality city fringe home, city pad or investment
- \* Enclosed loggia with open North Westerly views
- \* Light and airy interiors, ducted air-conditioning
- \* Smart gas kitchen inc dishwasher & refrigerator
- \* Well-proportioned bedroom, built-in wardrobes
  \* Chic bathroom, internal laundry inc washer/dryer
- \* Common rooftop terrace, pool, spa & BBQ area