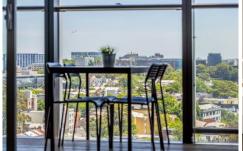

## Key points:

- \* Quality city fringe home, city pad or investment
- \* Enclosed loggia with open North Westerly views
- \* Light and airy interiors, ducted air-conditioning
- \* Smart gas kitchen inc dishwasher & refrigerator
- \* Well-proportioned bedroom, built-in wardrobes
  \* Chic bathroom, internal laundry inc washer/dryer
- \* Common rooftop terrace, pool, spa & BBQ area