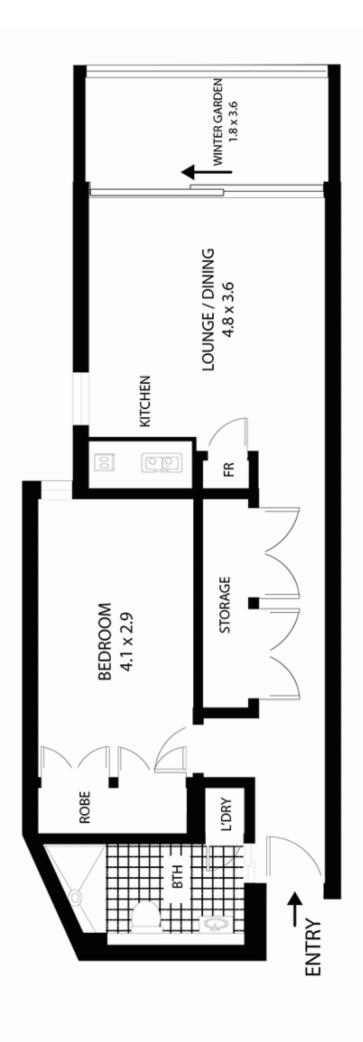

## Key points:

- \* Quality city fringe home, city pad or investment
- \* Enclosed loggia with open North Westerly views
- \* Light and airy interiors, ducted air-conditioning
- \* Smart gas kitchen inc dishwasher & refrigerator
- \* Well-proportioned bedroom, built-in wardrobes
  \* Chic bathroom, internal laundry inc washer/dryer
- \* Common rooftop terrace, pool, spa & BBQ area

# 1301/18 Park Ln Chippendale

All measurements are approximate only. Plan is provided as an indication of layout