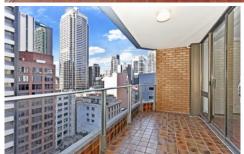

- Floor to ceiling glass panels to a spacious balcony
- Modern kitchen, dishwasher, lots of bench space
- Large fully tiled bathroom with bath tub and laundry
- Reverse cycle air-conditioning, light and airy throughout
- Perfect mid-city location, close to QVB, Darling Harbour