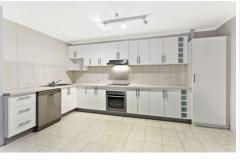

- Floor to ceiling glass panels to a spacious balcony
- Modern kitchen, dishwasher, lots of bench space
- Large fully tiled bathroom with bath tub and laundry
- Reverse cycle air-conditioning, light and airy throughout
- Perfect mid-city location, close to QVB, Darling Harbour