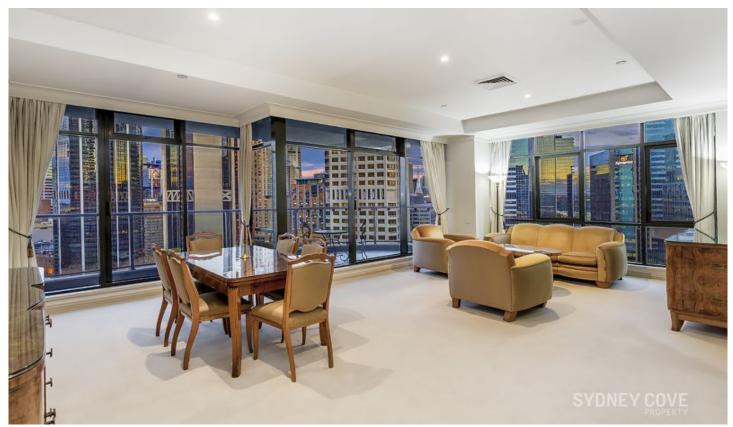

## 168 Kent Street Sydney NSW

Enjoy this vibrant apartment in the tightly held 'Observatory Tower' positioned the heart of Kent Street Village. Enjoying a north - eastern aspect, this spacious apartment features commanding views of the CBD and Harbour and is moments to shops, transport, the CBD as well as the areas fantastic restaurants and lifestyle.

## Key points:

- \* Spacious, open plan living area
- \* large balcony with amazing views
- \* Gourmet kitchen quality appliances
- \* Generous bedrooms with built-ins
- \* Luxury bathroom with bath tub
- \* Internal laundry and ducted A/C
- \* 24hr concierge, pool, spa, library