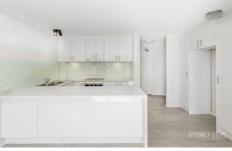

## **Key Points:**

- \* Just renovated throughout
- \* New stone kitchen, gas stove
- \* Large bedroom with Built-in
- \* North facing living & dining
- \* Balcony, amazing harbour view
- \* Large bathroom & laundry