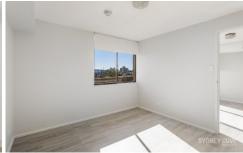

## **Key Points:**

- \* Just renovated throughout
- \* New stone kitchen, gas stove
- \* Large bedroom with Built-in
- \* North facing living & dining
- \* Balcony, amazing harbour view
- \* Large bathroom & laundry