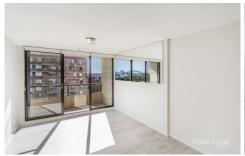

## **Key Points:**

- \* Just renovated throughout
- \* New stone kitchen, gas stove
- \* Large bedroom with Built-in
- \* North facing living & dining
- \* Balcony, amazing harbour view
- \* Large bathroom & laundry