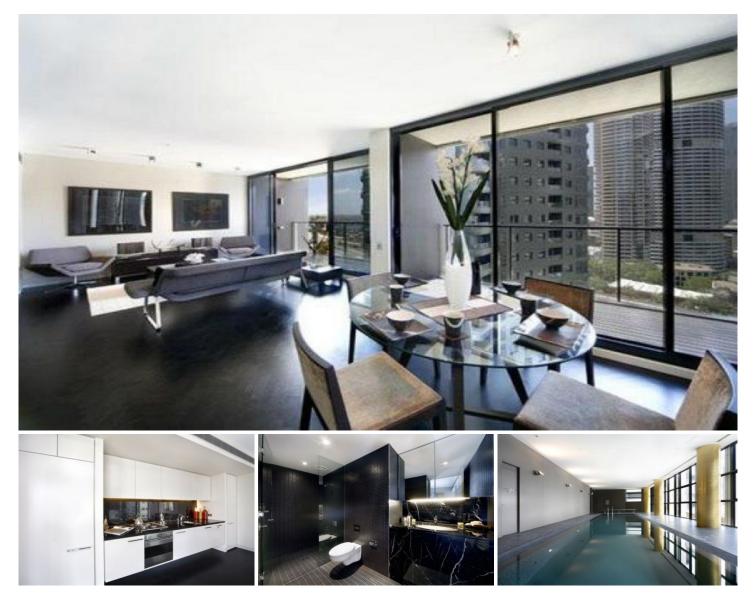

## **161 Kent Street Sydney NSW**

Spacious, luxury apartment located in the Kent Street Village's development 'Stamford Marque'. Offering a combination of open plan space, quality finishes and desirable views this magnificent residence if positioned moments to the Rocks, Barangaroo, Darling Harbour, the CBD and the areas many fine shops and restaurants.

- \* Open plan living, parquetry floors
- \* Sleek, stone kitchen, gas cooking
- \* Marble bathroom + guest toilet
- \* Large balcony, pleasant outlook
- \* Concierge, pool, gym & car space

View : https://www.sydneycoveproperty.com/lease/nsw/ sydney-city/sydney/residential/apartment/621494 3