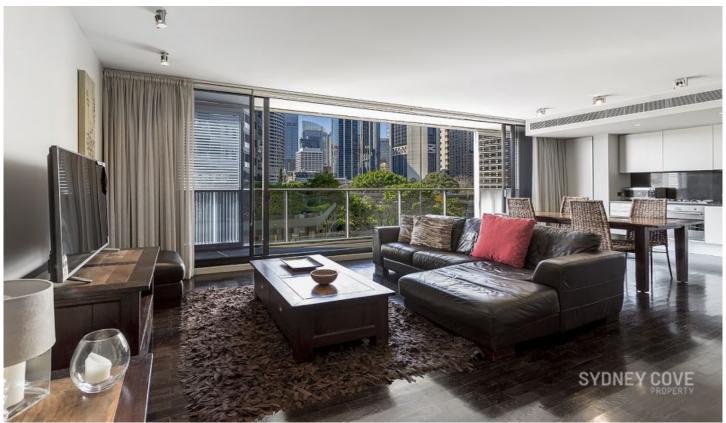

## 161 Kent Street Sydney NSW

Spacious, luxury apartment located in the Kent Street Village's development 'Stamford Marque'. Offering a combination of open plan space, quality finishes and desirable views this magnificent residence if positioned moments to the Rocks, Barangaroo, Darling Harbour, the CBD and the areas many fine shops and restaurants.

- \* Open plan living, parquetry floors
- \* Sleek, stone kitchen, gas cooking
- \* Marble bathroom + guest toilet
- \* Large balcony, pleasant outlook
- \* Concierge, pool, gym & car space

1 🚐 2 🔓 1 🗬