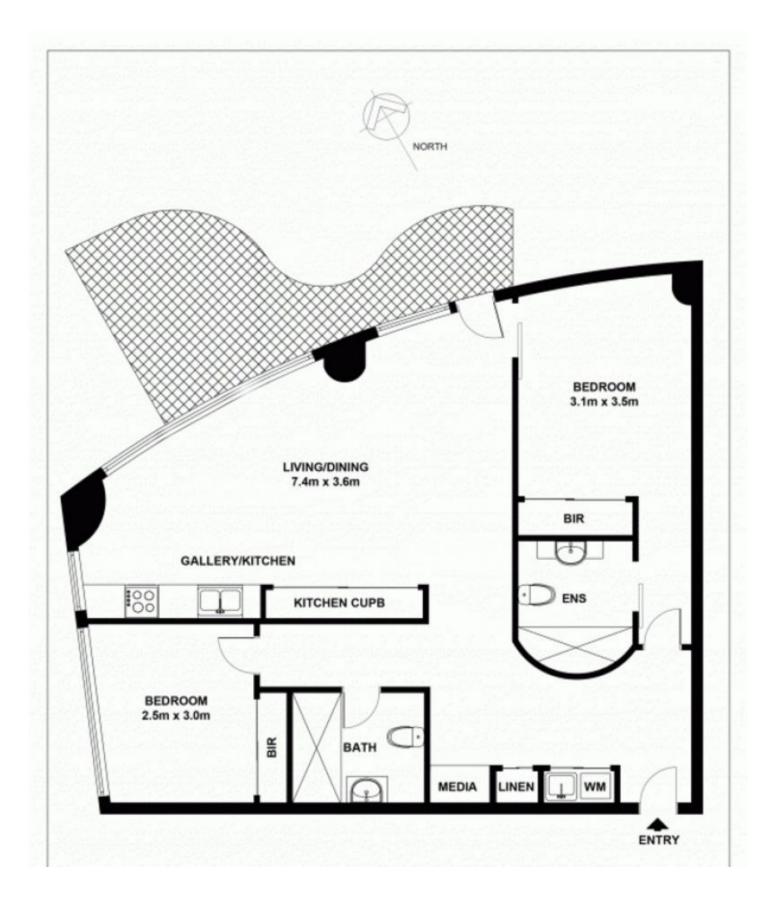

## 129 Harrington Street Sydney NSW

Offering one of the best floorplans in the multi award winning development 'Cove' this north facing two bedroom apartment offers commanding city & Harbour views from every room. Positioned in the heart of the rocks this architectural master piece is surrounded by fantastic shops and restaurants as well as being extremely close to stations, transport and the CBD.

## Key points:

- \* Two double bedrooms both with built in wardrobes
- \* Impressive floor to ceiling windows to optimize view
- \* Large north facing balcony, perfect for entertaining
- \* Galley style kitchen with stainless steel appliances
- \* Internal laundry, separate study area & ducted A/C
- \* 24 hour concierge, pool, gym, sauna & steam room
- \* Walking distance to CBD, transport and restaurants