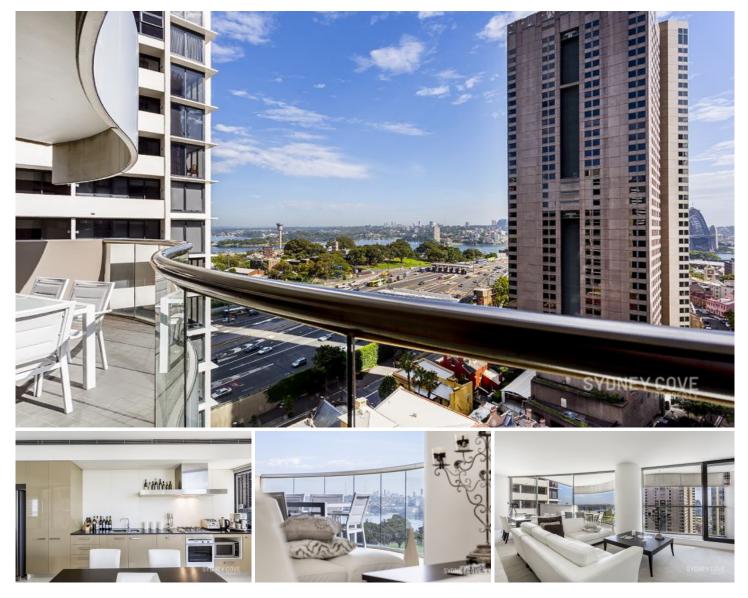

## 129 Harrington Street Sydney NSW

Offering one of the best floorplans in the multi award winning development 'Cove' this north facing two bedroom apartment offers commanding city & Harbour views from every room. Positioned in the heart of the rocks this architectural master piece is surrounded by fantastic shops and restaurants as well as being extremely close to stations, transport and the CBD.

## Key points:

- \* Two double bedrooms both with built in wardrobes
- \* Impressive floor to ceiling windows to optimize view
- \* Large north facing balcony, perfect for entertaining
- \* Galley style kitchen with stainless steel appliances
- \* Internal laundry, separate study area & ducted A/C
- \* 24 hour concierge, pool, gym, sauna & steam room
- \* Walking distance to CBD, transport and restaurants