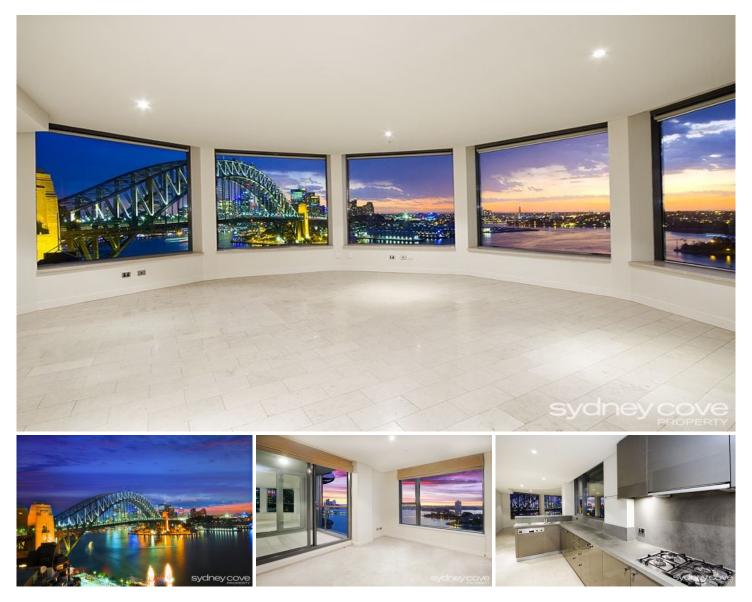

## 2 Dind Street MILSONS POINT NSW

Rarely does a residence offer such an extraordinary view of Sydney. Tucked away in blue-ribbon community of Milsons Point, this magnificent residence within 'Pinnacle' offers unbelievable views from every room. Complete with an abundance of space and a fluid design it will captivate all who inspect.

Features include:

- South West corner position, world class view!
- Spacious living area surrounded in windows
- Gourmet stone kitchen with gas cooking
- Three double bedrooms, Master with ensuite
- Luxury bathrooms, main with bath tub
- Internal laundry, Ducted A/C & intercom entry
- Protected balcony, ideal for entertaining
- Concierge, indoor pool, gym & sauna