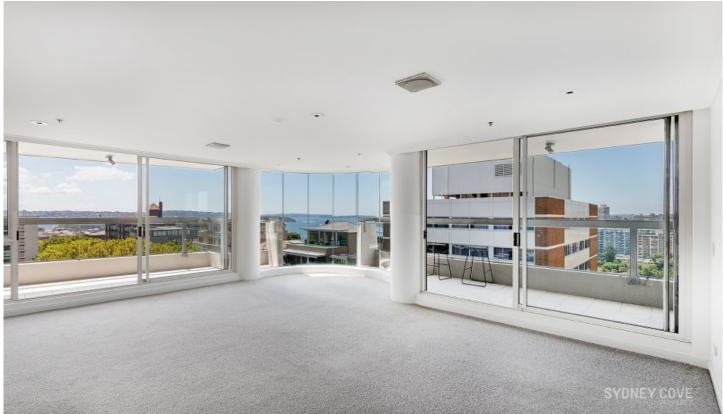

## 7 Rockwall Crescent POTTS POINT NSW

With postcard Harbour views, this unfurnished two bedroom apartment is located in the prestigious 'Rockwell Apartments'. Positioned in the heart of Potts Point this apartment offers the ultimate in trendy Potts Point lifestyle with some of the Easts finest cafes, Restaurant, shopping and culture at your front door..

## **Key Points:**

- \* Spacious living & dining areas, bonus study nook
- \* Floor to ceiling glass and 180\* Harbour views
- \* Large modern kitchen, gas cooking, stone bench
- \* Two great balconies, main ideal for entertaining
- \* Laundry, ducted air-con, lift, concierge, intercom
- \* Building features pool, spa, gymnasium & more