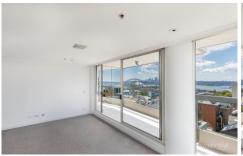

## 7 Rockwall Crescent POTTS POINT NSW

With postcard Harbour views, this unfurnished two bedroom apartment is located in the prestigious 'Rockwell Apartments'. Positioned in the heart of Potts Point this apartment offers the ultimate in trendy Potts Point lifestyle with some of the Easts finest cafes, Restaurant, shopping and culture at your front door..

## **Key Points:**

- \* Spacious living & dining areas, bonus study nook
- \* Floor to ceiling glass and 180\* Harbour views
- \* Large modern kitchen, gas cooking, stone bench
- \* Two great balconies, main ideal for entertaining
- \* Laundry, ducted air-con, lift, concierge, intercom
- \* Building features pool, spa, gymnasium & more