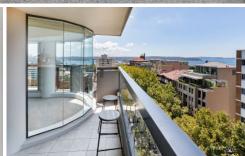

## **Key Points:**

- \* Spacious living & dining areas, bonus study nook
- \* Floor to ceiling glass and 180\* Harbour views
- \* Large modern kitchen, gas cooking, stone bench
- \* Two great balconies, main ideal for entertaining
- \* Laundry, ducted air-con, lift, concierge, intercom
- \* Building features pool, spa, gymnasium & more