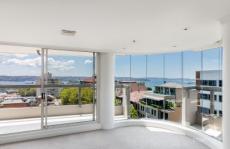

## 7 Rockwall Crescent POTTS POINT NSW

With postcard Harbour views, this unfurnished two bedroom apartment is located in the prestigious 'Rockwell Apartments'. Positioned in the heart of Potts Point this apartment offers the ultimate in trendy Potts Point lifestyle with some of the Easts finest cafes, Restaurant, shopping and culture at your front door..

## **Key Points:**

- \* Spacious living & dining areas, bonus study nook
- \* Floor to ceiling glass and 180\* Harbour views
- \* Large modern kitchen, gas cooking, stone bench
- \* Two great balconies, main ideal for entertaining
- \* Laundry, ducted air-con, lift, concierge, intercom
- \* Building features pool, spa, gymnasium & more