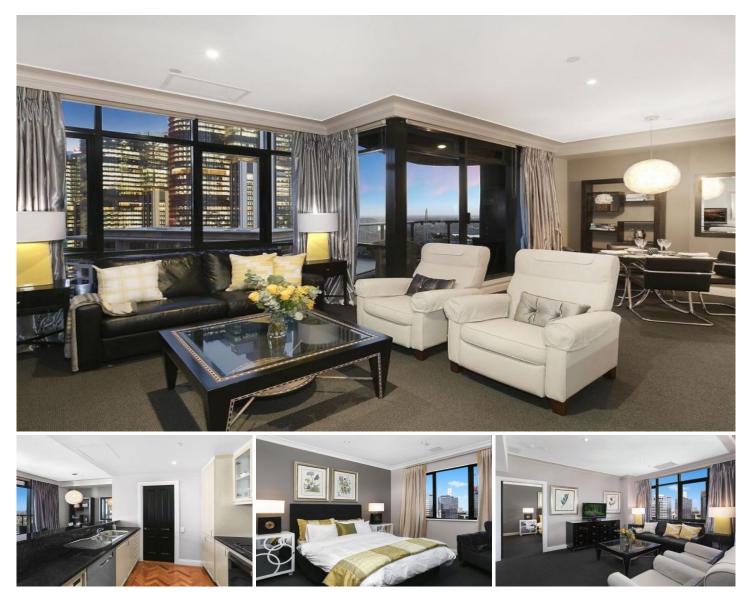

## **168 Kent Street SYDNEY NSW**

Fantastic opportunity to reside in a magnificent residence in the classical Observatory Tower. This light filled apartment has been tastefully furnished and located in the prestigious Kent Street Village, moment to the CBD, Walsh Bay, The Rocks & transport.

## **Key Points**

- \* Bright interior with open plan living area
- \* Private balcony capturing water glimpses
- \* Large kitchen with intergraded appliances
- \* Luxurious marble bathroom with bath tub
- \* Internal laundry & reverse cycle air cond
- \* 24 hour concierge, pool, gym & sauna