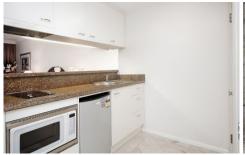

## **Key Points:**

- \* Spacious interior, with lounge room
- \* Gourmet kitchen with stone benches
- \* Luxury marble bathroom with bath
- \* Private balcony with city/park views
- \* Laundry, ducted A/C and intercom
- \* Built in wardrobe, plenty of storage
- \* concierge, gym, pool & steam rooms