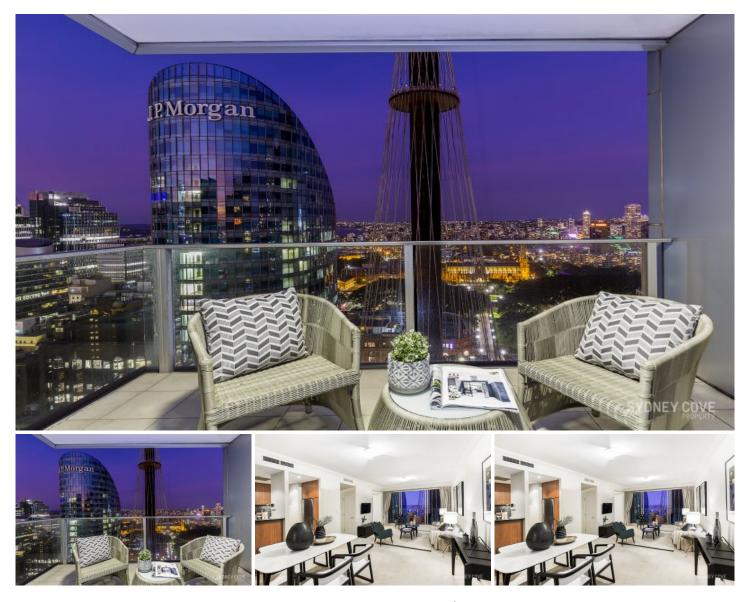

## **68 Market Street SYDNEY NSW**

Unfurnished two bedroom apartment located high within the prestigious international Swissotel. Enjoy a 5 start lifestyle surrounded by the best amenities including the State Theatre, Queen Victoria building, Pitt Street Mall, Hyde Park and more. These apartments are separate and exclusive from the hotel; however, many hotel facilities are available to residents.

Key points:

- \* Queen sized bedrooms, built in robes
- \* Stone kitchen with quality appliances
- \* Elegant marble bathrooms + laundry
- \* Balcony with city views, Ducted A/C
- \* Pool & spa, plus room service available
- \* Concierge, valet parking, city views!