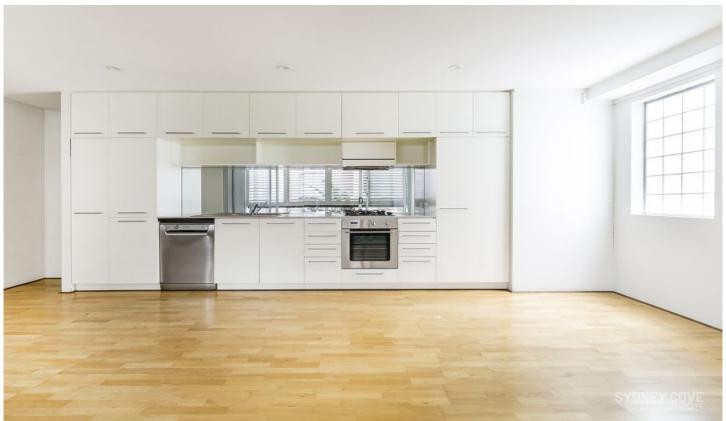

## **Key Points**

- Open plan kitchen with gas cooking & dishwasher
- Combined living/dining with floating timber floors
- Private covered balcony with sliding louvers
- Double sized bedroom fitted with built-in robe
- Stylish bathroom with contemporary finishes
- Internal laundry, secure car space, secure building
- Common rooftop terrace with CBD Skyline views