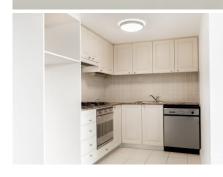

## Key Points:

- \* Large open plan living area
- \* North facing, Harbour views
- \* Modern kitchen, gas stove
- \* Queen Bedrooms, built-ins
- \* Laundry & air-conditioning
- \* Concierge, gym, intercom