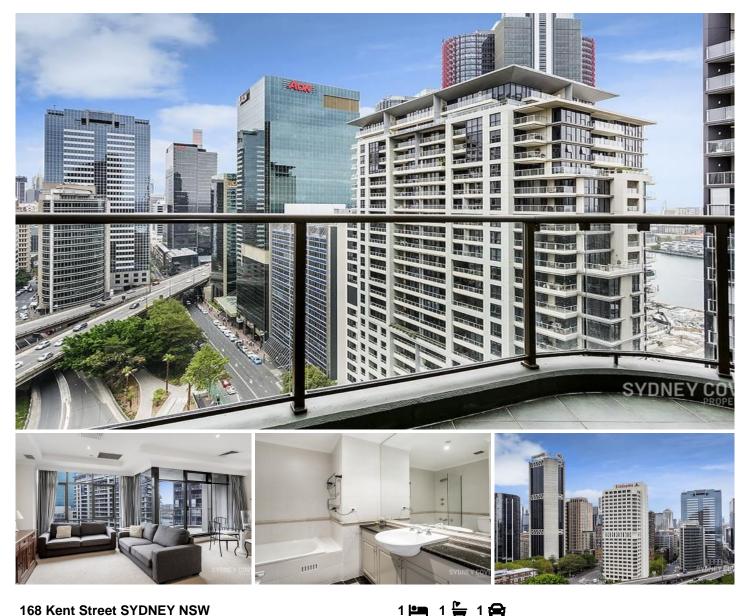

## **168 Kent Street SYDNEY NSW**

Enjoy this elegant, unfurnished apartment in the tightly held 'Observatory Tower' positioned the heart of Kent Street Village. Featuring stunning views of the CBD and Western Harbour this popular apartment is moments to shops, Transport, the CBD as well as the areas fantastic restaurants and lifestyle.

Key Points:

- \* Spacious, open plan living area with views
- \* Gourmet kitchen with quality appliances
- \* Large, bright bedroom, built in wardrobes
- \* Luxury bathroom with bath tub & shower
- \* Generous balcony overlooking the Harbour
- \* Laundry, A/C, lift access, intercom, car space
- \* 24/H concierge, indoor pool, gym & library