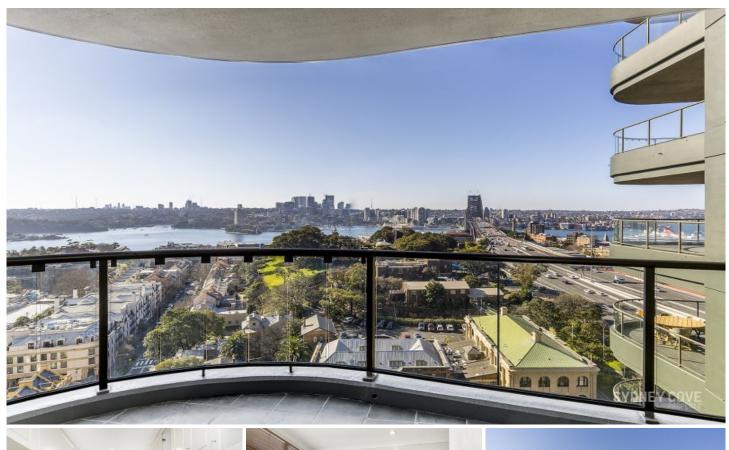

## **168 Kent SYDNEY NSW**

Enjoying views out over the Harbour, this refurbished apartment offers a fresh vibrant interior with classically styled finishes. Located within the tightly held 'Observatory Tower', which offers residents 5 start luxury and as prime positioning, with all of the areas fine eateries and shopping within close proximity as well as parks, transport, Barangaroo and the Harbour.

## **Key Points:**

- \* Fresh interior, new paint & carpet
- \* Modern stone kitchen, gas stove
- \* Luxury marble bathrooms, bath
- \* Double bedrooms with built-ins
- \* Corner floorplan, maximising views
- \* Large balcony, ideal for entertaining
- \* A/C, 24hr concierge, pool, gym, spa