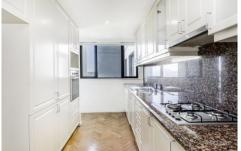

## **Key Points:**

- \* Fresh interior, new paint & carpet
- \* Modern stone kitchen, gas stove
- \* Luxury marble bathrooms, bath
- \* Double bedrooms with built-ins
- \* Corner floorplan, maximising views
- \* Large balcony, ideal for entertaining
- \* A/C, 24hr concierge, pool, gym, spa