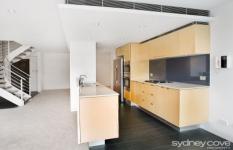

## **Key Points:**

- \* Large, entertainers terrace overlooking the Harbour
- \* Three spacious bedrooms with mirrored wardrobes
- \* Granite/stainless steel kitchen, Miele gas appliances
- \* Large master with walk in wardrobe & ensuite bath
- \* Two car spaces, internal laundry & ducted air cond
- \* 24 hr concierge, unique pool, outdoor terrace & gym