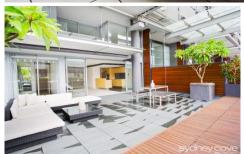

## **Key Points:**

- \* Large, entertainers terrace overlooking the Harbour
- \* Three spacious bedrooms with mirrored wardrobes
- \* Granite/stainless steel kitchen, Miele gas appliances
- \* Large master with walk in wardrobe & ensuite bath
- \* Two car spaces, internal laundry & ducted air cond
- \* 24 hr concierge, unique pool, outdoor terrace & gym