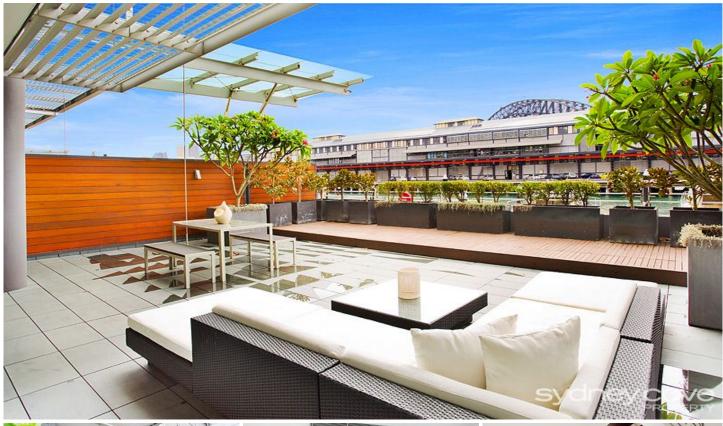

## **Key Points:**

- \* Large, entertainers terrace overlooking the Harbour
- \* Three spacious bedrooms with mirrored wardrobes
- \* Granite/stainless steel kitchen, Miele gas appliances
- \* Large master with walk in wardrobe & ensuite bath
- \* Two car spaces, internal laundry & ducted air cond
- \* 24 hr concierge, unique pool, outdoor terrace & gym