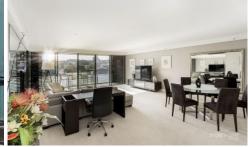

## Key point:

- \* Luxurious interior with unbeatable views on the Harbour
- \* Flow through layout, bedrooms overlooking the park
- \* Open plan living area leading to entertainer's balcony
- \* Modern stone kitchen with quality European appliances
- \* Large bedrooms with built in robe & ensuite spa bathroom
- \* Internal laundry, ducted air-conditioning, intercom entry
- \* 24 concierge, indoor lap pool & gym, secure car space