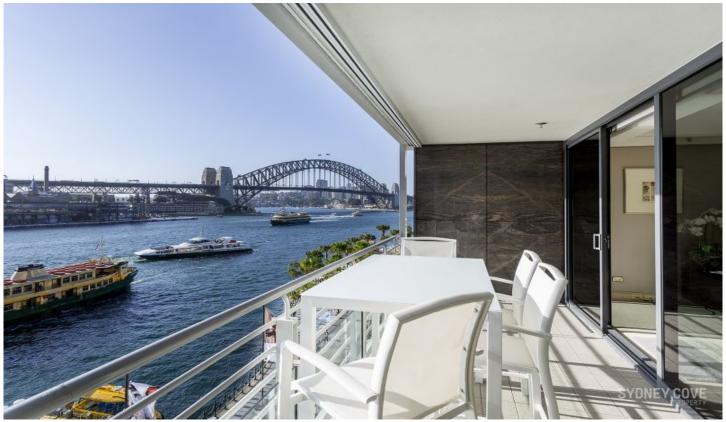

## 7 Macquarie Street SYDNEY NSW

Take advantage of this truly rare opportunity to secure one of the world's most desirable apartments! This two bedroom, flow through, apartment is located in the prestigious and famous 'Bennelong' apartments, located next to the Sydney Opera house. With arguably some of the best views on offer it is surrounded by world class restaurants, shops, circular quay and much more.

## Key point:

- \* Luxurious interior with unbeatable views on the Harbour
- \* Flow through layout, bedrooms overlooking the park
- \* Open plan living area leading to entertainer's balcony
- \* Modern stone kitchen with quality European appliances
- \* Large bedrooms with built in robe & ensuite spa bathroom
- \* Internal laundry, ducted air-conditioning, intercom entry
- \* 24 concierge, indoor lap pool & gym, secure car space