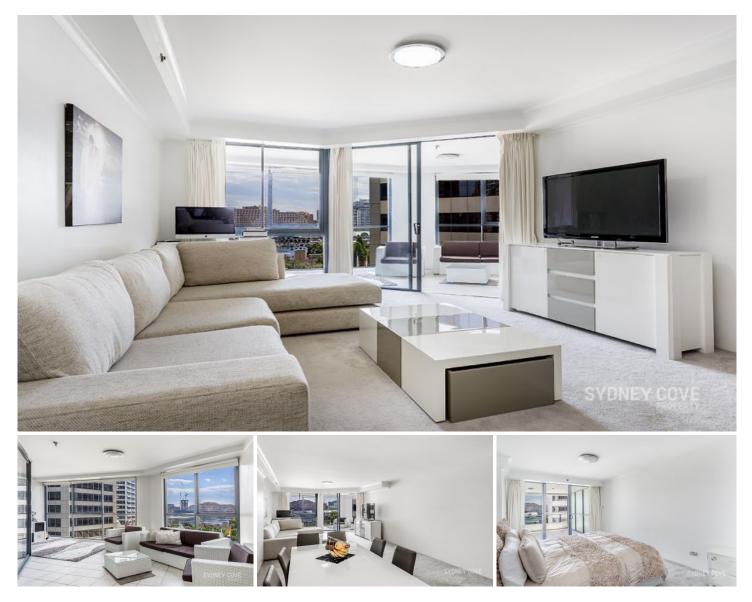

## 222 Sussex Street SYDNEY NSW

Enjoy the energy and excitement of a busy CBD lifestyle from the massive furnished apartment positioned in the executive building 'Astoria Tower'. With over 130sqm of space this apartment offers a unique city layout and is located moments to Darling Harbour & Town Hall station.

## Key points:

- \* Fantastic space, over 120sqm + balcony
- \* Spacious living area & formal dining area
- \* Huge gourmet gas kitchen, casual dining
- \* Enclosed sunroom, access to open balcony
- \*Two double bedrooms, built in wardrobes
- \* Modern bathrooms, ensuite with large spa
- \* Laundry, ducted A/C and intercom entry
- \* Concierge, pool, gym, games room & squash
- \* Lock up garage