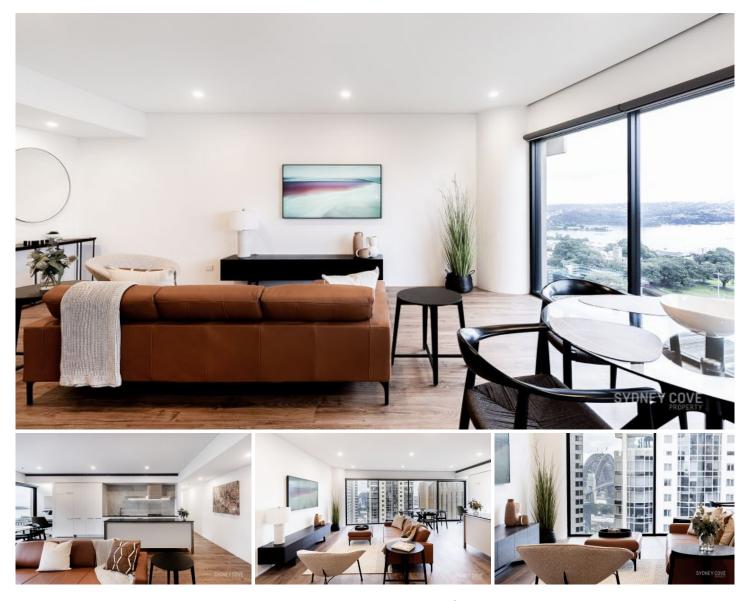

## **129 Harrington Street SYDNEY NSW**

Offering one of the best floorplans in the multi award winning development 'Cove' this north facing two bedroom apartment offers commanding city & Harbour views from every room. Positioned in the heart of the rocks this architectural master piece is surrounded by fantastic shops and restaurants as well as being extremely close to stations, transport and the CBD.

## Key Points

- \* Double bedrooms with a built- ins
- \* Impressive floor to ceiling windows
- \* Stone Kitchen ,European appliances
- \* Internal laundry & air conditioning
- \* Concierge, pool, gym, sauna & steam
- \* Secure parking, intercom & storage