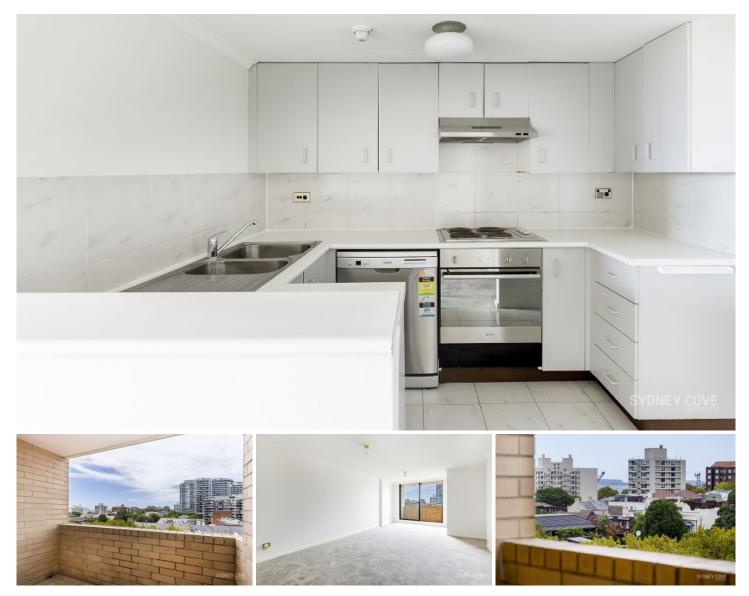

## 71 Victoria Street POTTS POINT NSW

On offer is a high floor apartment in the tower section of 71 Victoria St. Private and quiet, it is perfectly located in the trendy suburb of Potts Points, with easy access to shops, cafes, bars & transport.

## Key Points:

- \* Large, high floor open plan apartment
- \* Master bed with wardrobe & ensuite
- \* Second bedroom with Built in robe
- \* Private balcony with harbour views
- \* High security building with concierge
- \* Two car spaces, internal laundry
- \* Indoor heated pool, gym, sauna & spa