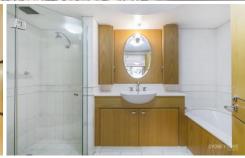

## **Key Points:**

- Impressive well thought out floor plan
- Freshly painted interior, timber flooring
- Large kitchen featuring stone benches
- Marble main bathroom with bath tub
- Master bedroom, built-in robe & ensuite
- Sun filled second bedroom, built-in robe