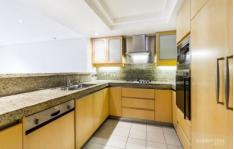

## **Key Points:**

- Impressive well thought out floor plan
- Freshly painted interior, timber flooring
- Large kitchen featuring stone benches
- Marble main bathroom with bath tub
- Master bedroom, built-in robe & ensuite
- Sun filled second bedroom, built-in robe