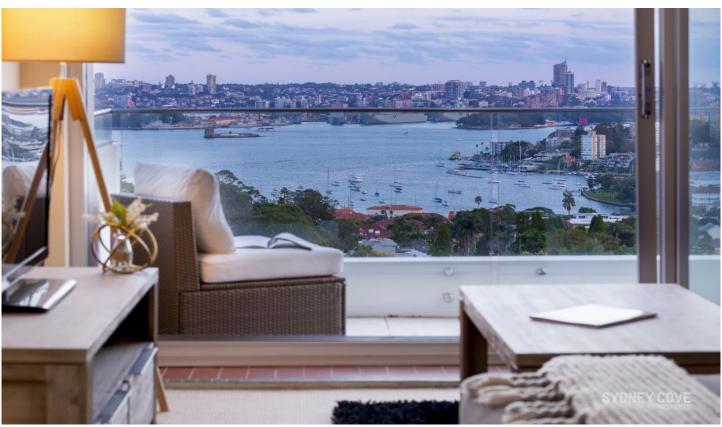

## 100 Ben Boyd Road NEUTRAL BAY NSW

Naturally lit and generously proportioned, this stunning apartment is situated at the top of ridge in Neutral Bay in the very tightly held and well maintained 'Sheldon' development. Positioned on the top floor, this home enjoys magnificent views of Sydney Harbour, North Sydney and the Sydney CBD, whilst being walking distance from transport, cafes, restaurants, and local bars.

## **Key Points**

- \* Spacious floorplan with natural light
- \* 2 double bedrooms, master with robe
- \* Private balcony with exceptional views
- \* Large kitchen with built in breakfast bar
- \* Undercover parking space for 1 vehicle
- \* Security building, intercom & lift access
- \* Close to transport, restaurants & shops