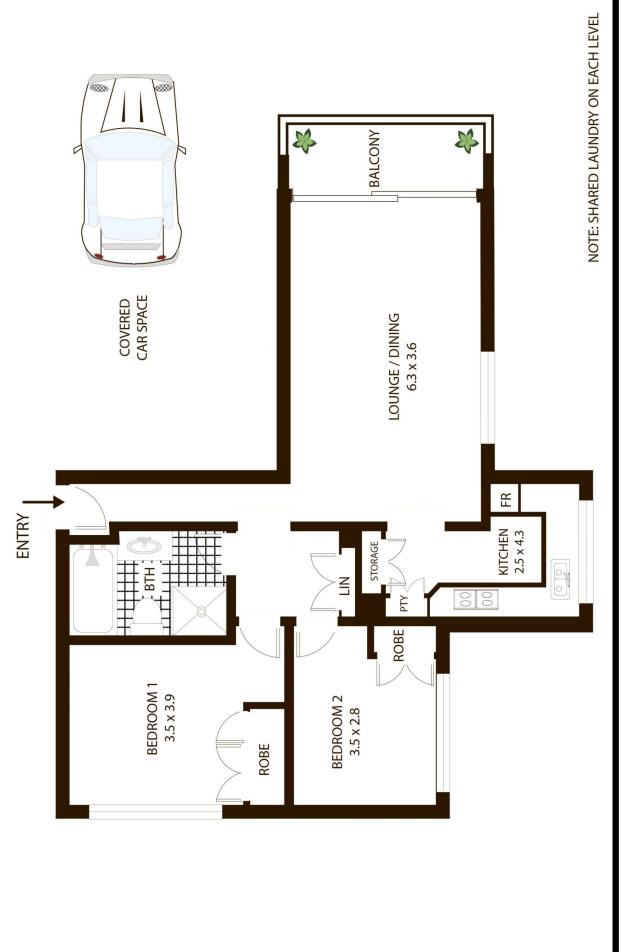

## **Key Points**

- \* Spacious floorplan with natural light
- \* 2 double bedrooms, master with robe
- \* Private balcony with exceptional views
- \* Large kitchen with built in breakfast bar
- \* Undercover parking space for 1 vehicle
- \* Security building, intercom & lift access
- \* Close to transport, restaurants & shops

# 37/100 Ben Boyd Rd, Neutral Bay

SCALE

All measurements are approximate only. Plan is provided as an indication of layout