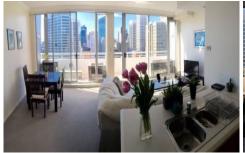

## Key Points:

- \* Unique two storey penthouse apartment
- \* Spacious open plan lounge & dining area
- \* Kitchen with stone bench & quality appliances
- \* Double bedrooms with ensuite to main
- \* Large & private north facing balcony
- \* Internal laundry, one open car space
- \* Security building, intercom, lift access
- \* Indoor pool, gym & onsite management